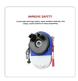

## Features:

- Quiet in operation, secure with rolling
- Slim design requires a minimum side space of 40mm
- Supports door sizes up to 4.5m high with a max door area of 16m<sup>2</sup>
  (up to 80kg Spring Balanced)
- Includes wireless door button + 2 x remote controls (as seen in the pictures)
- Soft Start and Soft Stop
- SMT PCB control system
- Over current protection
- Auto-Reverse / Stop Safety function in case of obstruction
- Built in adjustable auto-close (1-99 seconds)
- Built in Max. Motor running time for multiple safety protection (45 seconds)
- Double disengage device for easy manual and auto operation
- Removable drum fork
- Rolling code remote control
- Distance between curtain and bracket: Min 40mm