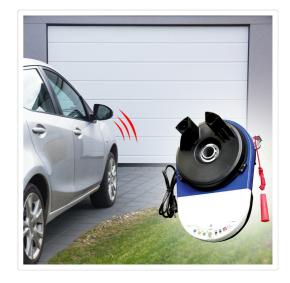

## Automatic Garage Roller Door Motor - 500N Max

RRP: \$889.95

This 500N Max Automatic Garage Roller Door Opener Motor (with Auto Reverse / Stop) will easily convert your existing garage door to an automatic one.

This product is water resistant and especially designed for Australian style garage rolling doors.

## Features:

- Quiet in operation, secure with rolling
- Slim design requires a minimum side space of 40mm
- Supports door sizes up to 4.5m high with a max door area of 16m<sup>2</sup>
  (up to 80kg Spring Balanced)
- Includes wireless door button + 2 x remote controls (as seen in the pictures)
- Soft Start and Soft Stop
- SMT PCB control system
- Over current protection
- Auto-Reverse / Stop Safety function in case of obstruction
- Built in adjustable auto-close (1-99 seconds)
- Built in Max. Motor running time for multiple safety protection (45 seconds)
- Double disengage device for easy manual and auto operation
- Removable drum fork
- Rolling code remote control
- Distance between curtain and bracket: Min 40mm