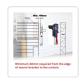

## Features:

- Quiet in operation, secure with rolling
- Slim design requires a minimum side space of 40mm
- Supports door sizes up to 4.5m high with a max door area of 16m<sup>2</sup>
  (up to 80kg Spring Balanced)
- Includes wireless door button + 2 x remote controls (as seen in the pictures)
- Soft Start and Soft Stop
- SMT PCB control system
- Over current protection
- Auto-Reverse / Stop Safety function in case of obstruction
- Built in adjustable auto-close (1-99 seconds)
- Built in Max. Motor running time for multiple safety protection (45 seconds)
- Double disengage device for easy manual and auto operation
- Removable drum fork
- Rolling code remote control
- Distance between curtain and bracket: Min 40mm

## Specifications:

- 230V, 50HzPower: 120V A
- Lift Force Max: 500N
- Protection Grade: IP53
- Max Door Height: 4.5m
- Max Door Area: 16m
- Built-in Max Running Time: 45 seconds
- Max Travel: 5 turns of drum
- Auto close time: adjustable from 1-99 seconds
- Weight: 5kg