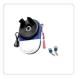

## Automatic Garage Roller Door Motor - 500N Max

RRP: \$889.95

This 500N Max Automatic Garage Roller Door Opener Motor (with Auto Reverse / Stop) will easily convert your existing garage door to an automatic one.

## Features:

- Quiet in operation, secure with rolling
- Slim design requires a minimum side space of 40mm
- Supports door sizes up to 4.5m high with a max door area of 16m<sup>2</sup>
  (up to 80kg Spring Balanced)
- Includes wireless door button + 2 x remote controls (as seen in the pictures)
- Soft Start and Soft Stop
- SMT PCB control system
- Over current protection
- Auto-Reverse / Stop Safety function in case of obstruction
- Built in adjustable auto-close (1-99 seconds)
- Built in Max. Motor running time for multiple safety protection (45 seconds)
- Double disengage device for easy manual and auto operation
- Removable drum fork
- Rolling code remote control
- Distance between curtain and bracket: Min 40mm