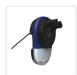

## Features:

- Quiet in operation, secure with rolling
- Slim design requires a minimum side space of 40mm
- Supports door sizes up to 4.5m high with a max door area of 16m<sup>2</sup>
  (up to 80kg Spring Balanced)
- Includes wireless door button + 2 x remote controls (as seen in the pictures)
- Soft Start and Soft Stop
- SMT PCB control system
- Over current protection
- Auto-Reverse / Stop Safety function in case of obstruction
- Built in adjustable auto-close (1-99 seconds)
- Built in Max. Motor running time for multiple safety protection (45 seconds)
- Double disengage device for easy manual and auto operation
- Removable drum fork
- Rolling code remote control
- Distance between curtain and bracket: Min 40mm

## Specifications:

- 230V, 50HzPower: 120V A
- Lift Force Max: 500N
- Protection Grade: IP53
- Max Door Height: 4.5m
- Max Door Area: 16m
- Built-in Max Running Time: 45 seconds
- Max Travel: 5 turns of drum
- Auto close time: adjustable from 1-99 seconds
- Weight: 5kg