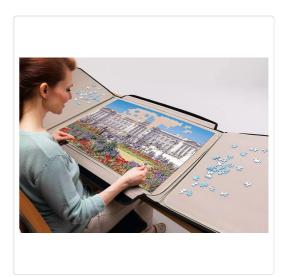

## Out of Stock: \$74.95

Introducing the Portable Puzzle Mat, a durable puzzle board with inserts that securely store all your jigsaw pieces when closed. Featuring a specially designed lining, it not only keeps puzzle pieces in place but also provides an ideal surface for assembling puzzles.

Lightweight yet sturdy, this board is easily portable and can be conveniently stored to maintain a clutter-free home. It's the ultimate accessory for building, sorting, storing, and transporting 1000-piece puzzles with ease and efficiency.

## Specifications:

- Includes two additional, specially lined puzzle boards (measuring 53 x 39cm each)
- Closed size measures 82 x 58 x 3cm
- Opened size meausures 165 x 58 x 3cm
- Easily secured using three nylon fastenings to keep all jigsaw pieces in place during transport