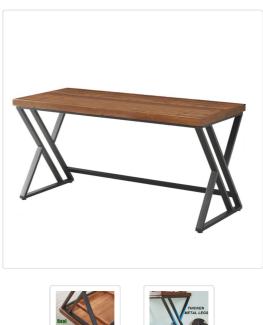

Crafted from high-quality 12mm thickened density plate + 30 x 15mm reinforced carbon steel pipe, this desk ensures both strength and durability. It is ideal as a home office executive desk, PC gaming table, or workstation for your living room or bedroom. The spacious legroom accommodates various chairs, providing comfortable support while typing.

The double Y-shaped metal legs and clear texture panel give the desk a distinctive character, enhancing any room with its rustic farmhouse natural look.

Measuring at 120 x 75 x 60cm, and a solid wood tabletop supported by two strong metal legs, this desk can easily support up to 163kg. It is easy to assemble; the elaborate design and clear instructions make assembly effortless, typically under 30 minutes. All hardware is included.

## Specifications:

- Material: 12mm thickened density plate + 30 x 15mm reinforced carbon steel pipe
- Dimensions: 120 cm x 75 cm x 60cm
- Weight Capacity: 163kg
- Colour: Black/gray + black steel legs
- Package Includes: 1 x Computer Desk and Assembly Hardware and Instructions