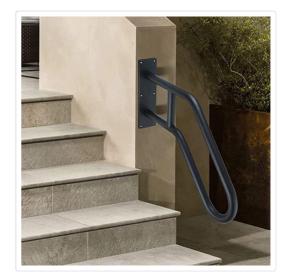

## Handrail Steps Railing Outdoor Indoor Metal Rail

Out of Stock: \$134.95

Enhance your stability and confidence with our premium garage handrail. Designed to provide extra support for ascending and descending, this handrail ensures your safety with every step.

Crafted from high-quality materials, our outdoor handrails are perfect for outdoor stairs and come with all necessary tools for easy installation.

They are a thoughtful addition for the elderly, disabled, and anyone needing extra support.

## Specifications:

Material: wrought iron metal

Tube diameter: 2.6 cmMax. Pull force: 180kg

• Fixing method: wall or door mounted