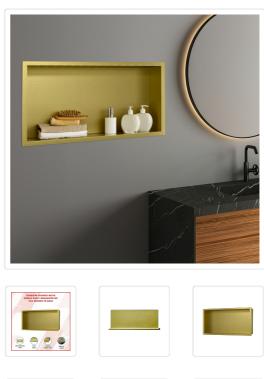

# 641 x 336 x 101mm Shower Niche Single Shelf Organizer No Tile Needed in Gold

## Features:

- Made from SS304 stainless steel with a 1.0mm thickness, ensuring durability and a sleek look.
- Measuring at 641 x 336 x 101mm; providing ample space for your toiletries.
- With zero corner radius for easy clean up, and sharp lines for a contemporary aesthetic.
- Constructed with 92-degree angle corners for a seamless fit.
- Open design for versatile storage options.

### Specifications:

- Material: Stainless Steel SS304
- Thickness of material: 1.0mm
- Overall measurement: 641 x 336 x 101mm
- Opening dimensions: 31 x 61.3 x 10.2cm
- Corner radius: zero
- Lip Size: 1.55cm
- Construction: 92 degree angle for all corners of the Bowl
- Shelf: One
- Colour: Gold