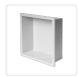

## Features:

- Made from SS304 stainless steel with a 1.0mm thickness, ensuring durability and a sleek look.
- Measuring at 336 x 336 x 101mm; providing ample space for your toiletries.
- With zero corner radius for easy clean up, and sharp lines for a contemporary aesthetic.
- Constructed with 92-degree angle corners for a seamless fit.
- Open design for versatile storage options.

## Specifications:

- Material: Stainless Steel SS304
- Thickness of material: 1.0mm
- Overall measurement: 336 x 336 x 101mm
- Opening dimensions: 31 x 31 x 10.2cm
- Corner radius: zeroLip Size: 1.55cm
- Construction: 92 degree angle for all corners of the Bowl
- Shelf: OneColour: White