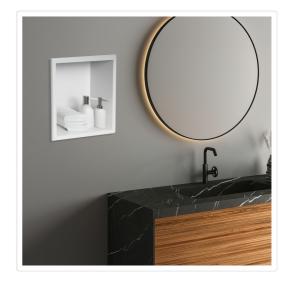

## 336 x 336 x 101mm Shower Niche Single Shelf Organizer No Tile Needed in White

Out of Stock: \$219.95

Transform your bathroom with our 336 x 336 x 101mm Shower Niche – Single Shelf Organizer, No Tile Needed!

Elevate your bathroom into a modern oasis with our shelf niche organisers. Designed for elegance and functionality, this niche offers a perfect storage solution for your bathroom essentials.

Upgrade your bathroom with this stylish and functional shower niche shelf. Enjoy the perfect blend of modern design and practical storage. Order yours today for an elegant addition to your bathroom space!

## Features:

- Made from SS304 stainless steel with a 1.0mm thickness, ensuring durability and a sleek look.
- Measuring at 336 x 336 x 101mm; providing ample space for your toiletries.
- With zero corner radius for easy clean up, and sharp lines for a contemporary aesthetic.
- Constructed with 92-degree angle corners for a seamless fit.
- Open design for versatile storage options.