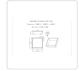

## Specifications:

- Material: Stainless Steel SS304
- Thickness of material: 1.0mm
- Overall measurement: 336 x 336 x 101mm
- Opening dimensions: 31 x 31 x 10.2cm
- Corner radius: zeroLip Size: 1.55cm
- Construction: 92 degree angle for all corners of the Bowl
- Shelf: OneColour: White