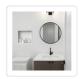

## 336 x 336 x 101mm Shower Niche Single Shelf Organizer No Tile Needed in White

Out of Stock: \$219.95

Transform your bathroom with our 336 x 336 x 101mm Shower Niche – Single Shelf Organizer, No Tile Needed!

Elevate your bathroom into a modern oasis with our shelf niche organisers. Designed for elegance and functionality, this niche offers a perfect storage solution for your bathroom essentials.

Upgrade your bathroom with this stylish and functional shower niche shelf. Enjoy the perfect blend of modern design and practical storage. Order yours today for an elegant addition to your bathroom space!