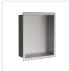

## 336 x 336 x 101mm Shower Niche Single Shelf Organizer No Tile Needed in Stainless Steel Finish

Out of Stock: \$184.95

Transform your bathroom with our 336 x 336 x 101mm Shower Niche – Single Shelf Organizer, No Tile Needed!

## Features:

- Made from SS304 stainless steel with a 1.0mm thickness, ensuring durability and a sleek look.
- Measuring at 336 x 336 x 101mm; providing ample space for your toiletries.
- With zero corner radius for easy clean up, and sharp lines for a contemporary aesthetic.
- Constructed with 92-degree angle corners for a seamless fit.
- Open design for versatile storage options.

## Specifications:

- Material: Stainless Steel SS304
- Thickness of material: 1.0mm
- Overall measurement: 336 x 336 x 101mm
- Opening dimensions: 31 x 31 x 10.2cm
- Corner radius: zero
- Lip Size: 1.55cm
- Construction: 92 degree angle for all corners of the Bowl
- Shelf: One
- Colour: Stainless Steel