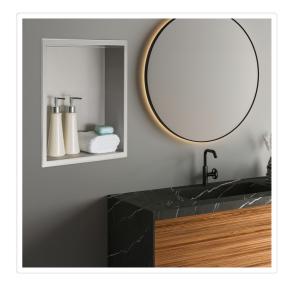

## 336 x 336 x 101mm Shower Niche Single Shelf Organizer No Tile Needed in Stainless Steel Finish

Out of Stock: \$184.95

Transform your bathroom with our 336 x 336 x 101mm Shower Niche – Single Shelf Organizer, No Tile Needed!

Elevate your bathroom into a modern oasis with our shelf niche organisers. Designed for elegance and functionality, this niche offers a perfect storage solution for your bathroom essentials.

Upgrade your bathroom with this stylish and functional shower niche shelf. Enjoy the perfect blend of modern design and practical storage. Order yours today for an elegant addition to your bathroom space!