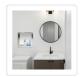

## 336 x 336 x 101mm Shower Niche Single Shelf Organizer No Tile Needed in Stainless Steel Finish

Out of Stock: \$184.95

Transform your bathroom with our 336 x 336 x 101mm Shower Niche – Single Shelf Organizer, No Tile Needed!

Elevate your bathroom into a modern oasis with our shelf niche organisers. Designed for elegance and functionality, this niche offers a perfect storage solution for your bathroom essentials.

Upgrade your bathroom with this stylish and functional shower niche shelf. Enjoy the perfect blend of modern design and practical storage. Order yours today for an elegant addition to your bathroom space!