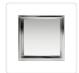

## 336 x 336 x 101mm Shower Niche Single Shelf Organizer No Tile Needed in Stainless Steel Finish

Out of Stock: \$184.95

Transform your bathroom with our 336 x 336 x 101mm Shower Niche – Single Shelf Organizer, No Tile Needed!

## Features:

- Made from SS304 stainless steel with a 1.0mm thickness, ensuring durability and a sleek look.
- Measuring at 336 x 336 x 101mm; providing ample space for your toiletries.
- With zero corner radius for easy clean up, and sharp lines for a contemporary aesthetic.
- Constructed with 92-degree angle corners for a seamless fit.
- Open design for versatile storage options.

## Specifications:

- Material: Stainless Steel SS304
- Thickness of material: 1.0mm
- Overall measurement: 336 x 336 x 101mm
- Opening dimensions: 31 x 31 x 10.2cm
- Corner radius: zero
- Lip Size: 1.55cm
- Construction: 92 degree angle for all corners of the Bowl
- Shelf: One
- Colour: Stainless Steel