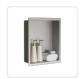

## 336 x 336 x 101mm Shower Niche Single Shelf Organizer No Tile Needed in Stainless Steel Finish

Out of Stock: \$184.95

Transform your bathroom with our 336 x 336 x 101mm Shower Niche – Single Shelf Organizer, No Tile Needed!

Elevate your bathroom into a modern oasis with our shelf niche organisers. Designed for elegance and functionality, this niche offers a perfect storage solution for your bathroom essentials.

Upgrade your bathroom with this stylish and functional shower niche shelf. Enjoy the perfect blend of modern design and practical storage. Order yours today for an elegant addition to your bathroom space!

## Features:

- Made from SS304 stainless steel with a 1.0mm thickness, ensuring durability and a sleek look.
- Measuring at 336 x 336 x 101mm; providing ample space for your toiletries.
- With zero corner radius for easy clean up, and sharp lines for a contemporary aesthetic.
- Constructed with 92-degree angle corners for a seamless fit.
- Open design for versatile storage options.