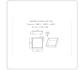

## Specifications:

- Material: Stainless Steel SS304
- Thickness of material: 1.0mm
- Overall measurement: 336 x 336 x 101mm
- Opening dimensions: 31 x 31 x 10.2cm
- Corner radius: zero
- Lip Size: 1.55cm
- Construction: 92 degree angle for all corners of the Bowl
- Shelf: One
- Colour: Stainless Steel