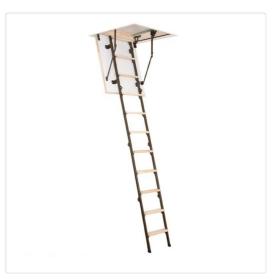

## Wood Timber Metal Folding Loft Ladder 60cm x 80cm Attic Stairs

## Out of Stock: \$1,199.95

Discover the ultimate combination of functionality, durability, and affordability with our premium loft ladder. Crafted from high-quality pine wood and reinforced with sturdy metal stingers, this ladder ensures exceptional durability while seamlessly blending into any interior decor.

Our 4-section folding design ingeniously disappears into the ceiling when not in use, freeing up valuable space in your loft. The insulated hatches, in elegant white with a substantial 26mm thickness and superior heat insulation of 1.6 W/m<sup>2</sup>K, guarantee energy efficiency and comfort.

Designed with a spruce/pine box frame and equipped with a standard seal for superior tightness, our loft ladder offers reliability and ease of use. Its versatile design and meticulous craftsmanship make it a perfect fit for modern living spaces.