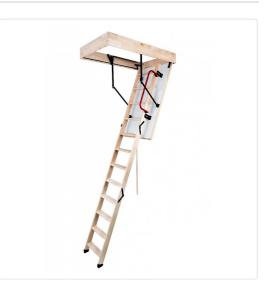

## Wood Timber Folding Loft Ladder Hatch 55cm x 120cm (H 280cm) Attic Stairs

Our ladder is designed as a sleek 3-section folding ladder, it discreetly tucks away into the ceiling, optimizing loft space utilization. The insulated hatches in elegant white boast a substantial 26mm thickness and exceptional heat insulation of 1.22 W/m<sup>2</sup>K. Each tread is secured with dovetail joints for added durability and includes specialized grooves for slip-resistant safety.

Ensuring both security and convenience, our ladder features a stable and durable handrail that can be easily positioned on either side to suit your preferences. The craftsmanship and attention to detail guarantee a superior product that satisfies even the most demanding customers. With a sturdy weight capacity of up to 160kg, it offers peace of mind along with practicality.