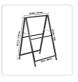

## A Frame Sign 60x90cm Sidewalk Plastic Poster Board Outdoor Display

RRP: \$84.95

Constructed with a robust steel structure, the A-frame sidewalk sign guarantees durability and resilience. Its sleek surface is coated in black, not only ensuring rust resistance but also enhancing its aesthetic appeal. The A-frame configuration, coupled with anti-skid feet, ensures steadfast stability during use.

This versatile sandwich board accommodates two signs with distinct content, amplifying visual directions for enhanced promotion and attention-grabbing displays. Its foldable design facilitates effortless transportation and storage, with a convenient handle on the top frame for portability. Additionally, the display stand can be disassembled for compact storage when not in use.

Inserting or removing posters is a breeze thanks to the top slot design, enabling swift changes within seconds. Simplified installation methods allow for easy poster adjustments with just one hand, streamlining the display process.

Ideal for a myriad of applications including guidance and advertising, these metal sign frames are suitable for both indoor and outdoor use. Whether in supermarkets, corporate settings, exhibitions, job fairs, weddings, hotels, shopping malls, or annual meetings, this A-board sidewalk sign serves as the perfect display tool.

## Specifications:

Material: SteelColor: Black

Board (not included) Size: 60 x 90 cm

Item Size: 63 x 6 x 107 cm