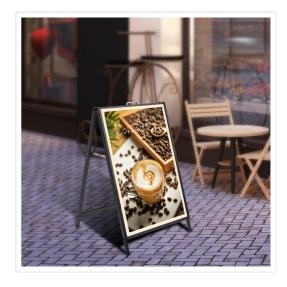

## A Frame Sign 60x90cm Sidewalk Plastic Poster Board Outdoor Display

RRP: \$84.95

Constructed with a robust steel structure, the A-frame sidewalk sign guarantees durability and resilience. Its sleek surface is coated in black, not only ensuring rust resistance but also enhancing its aesthetic appeal. The A-frame configuration, coupled with anti-skid feet, ensures steadfast stability during use.

This versatile sandwich board accommodates two signs with distinct content, amplifying visual directions for enhanced promotion and attention-grabbing displays. Its foldable design facilitates effortless transportation and storage, with a convenient handle on the top frame for portability. Additionally, the display stand can be disassembled for compact storage when not in use.

Inserting or removing posters is a breeze thanks to the top slot design, enabling swift changes within seconds. Simplified installation methods allow for easy poster adjustments with just one hand, streamlining the display process.

Ideal for a myriad of applications including guidance and advertising, these metal sign frames are suitable for both indoor and outdoor use. Whether in supermarkets, corporate settings, exhibitions, job fairs, weddings, hotels, shopping malls, or annual meetings, this A-board sidewalk sign serves as the perfect display tool.