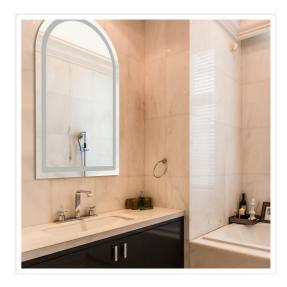

## Arched LED Wall Mirror Bathroom Mirrors Makeup Anti-fog Waterproof 600mm x 1000mm

RRP: \$324.95

Indulge in the flawless reflection of your visage. Tailor the LED lights to achieve optimal clarity and illumination.

Harness the power of your vanity mirror with lights for flawless makeup application every time. Perfect your ensemble before your bathroom mirror's luminous glow.

Utilize your illuminated mirror to brighten your skincare routine, making personal grooming effortless and efficient.

Fine-tune the LED lights on your mirror to your preference. Whether altering the color or adjusting the brightness, find the perfect lighting ambiance for your bathroom, bedroom, or hallway.