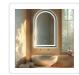

Fine-tune the LED lights on your mirror to your preference. Whether altering the color or adjusting the brightness, find the perfect lighting ambiance for your bathroom, bedroom, or hallway.