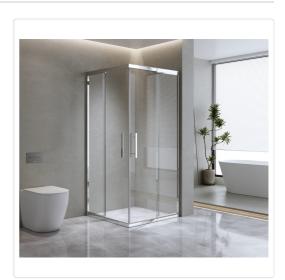

# Adjustable 900x900mm Double Sliding Door Glass Shower Screen in Chrome

## Out of Stock: \$949.95

Introducing our stunning sliding double-door shower enclosure, meticulously designed to enhance your bathroom with a perfect blend of style and practicality. Crafted from top-tier 6mm safety glass, this sophisticated shower door seamlessly integrates into any bathroom or renovation project. Effortless operation is guaranteed with the state-ofthe-art 16-wheel system, providing a smooth and noiseless experience when opening and closing the doors. Moreover, maintaining its pristine condition is a breeze, thanks to the convenient quick-release door feature.

This refined sliding double-door enclosure not only captivates with its beauty but is also engineered for enduring quality. Backed by a waterproof guarantee, it features magnetic seals and high-grade chrome hardware, ensuring resilience against rust due to its stainless steel components. The accompanying side panel offers a universal fit, allowing for versatile right or left-hand installation with a 100mm wall adjustment.