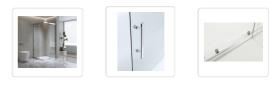

This refined sliding double-door enclosure not only captivates with its beauty but is also engineered for enduring quality. Backed by a waterproof guarantee, it features magnetic seals and high-grade chrome hardware, ensuring resilience against rust due to its stainless steel components. The accompanying side panel offers a universal fit, allowing for versatile right or left-hand installation with a 100mm wall adjustment.

#### Features:

- High quality aluminium channels with chrome hardware
- Quick release rollers that are easy to clean
- With waterproofing liners on fixed panels and sliding doors
- Reversible glass panels: they can be fitted on the LEFT or on the RIGHT hand side with a 100mm wall adjustment

#### Specifications:

- Height: 1950mm
- 6mm clear AS/NZS 2208 TEMPERED GLASS
- Double metal wheels with bottom wheel spring
- 16 metal wheels system for smooth sliding operation
- Double-Sliding Door: adjustable from 800-900mm on both sides
- Handle: Shower Handle Style 2 Chrome