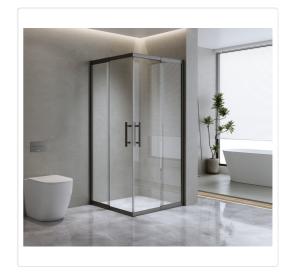

## Adjustable 900x900mm Double Sliding Door Glass Shower Screen in Black

Out of Stock: \$949.95

Introducing our stunning sliding double-door shower enclosure, meticulously designed to enhance your bathroom with a perfect blend of style and practicality. Crafted from top-tier 6mm safety glass, this sophisticated shower door seamlessly integrates into any bathroom or renovation project. Effortless operation is guaranteed with the state-of-the-art 16-wheel system, providing a smooth and noiseless experience when opening and closing the doors. Moreover, maintaining its pristine condition is a breeze, thanks to the convenient quick-release door feature.

This refined sliding double-door enclosure not only captivates with its beauty but is also engineered for enduring quality. Backed by a waterproof guarantee, it features magnetic seals and high-grade black hardware, ensuring resilience against rust due to its stainless steel components. The accompanying side panel offers a universal fit, allowing for versatile right or left-hand installation with a 100mm wall adjustment.

## Features:

- High quality aluminium channels with black hardware and frame
- Quick release rollers that are easy to clean
- With waterproofing liners on fixed panels and sliding doors
- Reversible glass panels: they can be fitted on the LEFT or on the RIGHT hand side with a 100mm wall adjustment

## Specifications:

- Height: 1950mm
- 6mm clear AS/NZS 2208 TEMPERED GLASS
- Double metal wheels with bottom wheel spring
- 16 metal wheels system for smooth sliding operation
- Double-Sliding Door: adjustable from 800-900mm on both sides
- Handle: Shower Handle Style 2 Black