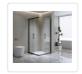

## Adjustable 900x900mm Double Sliding Door Glass Shower Screen in Black

Out of Stock: \$949.95

Introducing our stunning sliding double-door shower enclosure, meticulously designed to enhance your bathroom with a perfect blend of style and practicality. Crafted from top-tier 6mm safety glass, this sophisticated shower door seamlessly integrates into any bathroom or renovation project. Effortless operation is guaranteed with the state-of-the-art 16-wheel system, providing a smooth and noiseless experience when opening and closing the doors. Moreover, maintaining its pristine condition is a breeze, thanks to the convenient quick-release door feature.

This refined sliding double-door enclosure not only captivates with its beauty but is also engineered for enduring quality. Backed by a waterproof guarantee, it features magnetic seals and high-grade black hardware, ensuring resilience against rust due to its stainless steel components. The accompanying side panel offers a universal fit, allowing for versatile right or left-hand installation with a 100mm wall adjustment.