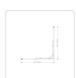

## Specifications:

- Height: 1950mm
- 6mm clear AS/NZS 2208 TEMPERED GLASS
- Double metal wheels with bottom wheel spring
- 16 metal wheels system for smooth sliding operation
- Double-Sliding Door: adjustable from 800-900mm on both sides
- Handle: Shower Handle Style 2 Black

## Attributes:

- Size: 900x900mm
- Material: Shower Handle Style 2 Black