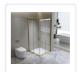

## Adjustable 1000x1000mm Double Sliding Door Glass Shower Screen in Gold

Out of Stock: \$1,034.95

Presenting our stunning sliding double-door shower enclosure, meticulously crafted to transform your bathroom with style and practicality.

Fashioned from top-tier 6mm safety glass, this sophisticated shower door is the perfect choice if your looking for a gold bathroom aesthetic or remodeling endeavour.

Experience effortless usability, facilitated by the state-of-the-art 16-wheel system that guarantees smooth and noiseless door operation.

Additionally, maintaining its pristine condition is a breeze, thanks to the quick-release door feature. It comes with a waterproof assurance, showcasing magnetic seals and high-caliber gold hardware that's rust-resistant due to its stainless steel composition. The included side panel offers a versatile fit, accommodating both right and left-hand installations with a 100mm wall adjustment capability.