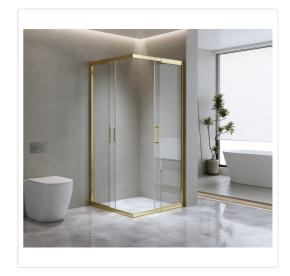

## Adjustable 1000x1000mm Double Sliding Door Glass Shower Screen in Gold

Out of Stock: \$1,034.95

Presenting our stunning sliding double-door shower enclosure, meticulously crafted to transform your bathroom with style and practicality.

Fashioned from top-tier 6mm safety glass, this sophisticated shower door is the perfect choice if your looking for a gold bathroom aesthetic or remodeling endeavour.

Experience effortless usability, facilitated by the state-of-the-art 16-wheel system that guarantees smooth and noiseless door operation.

Additionally, maintaining its pristine condition is a breeze, thanks to the quick-release door feature. It comes with a waterproof assurance, showcasing magnetic seals and high-caliber gold hardware that's rust-resistant due to its stainless steel composition. The included side panel offers a versatile fit, accommodating both right and left-hand installations with a 100mm wall adjustment capability.