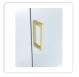

## Specifications:

- Height: 1950mm
- 6mm clear AS/NZS 2208 TEMPERED GLASS
- Double metal wheels with bottom wheel spring
- 16 metal wheels system for smooth sliding operation
- Double-Sliding Door: adjustable from 800-900mm on one side, and 1100-1200mm on the other
- Handle Shower Handle Style 3 Gold finish

## Attributes:

- Size: 900x1200mm
- Material: Shower Handle Style 3 Gold