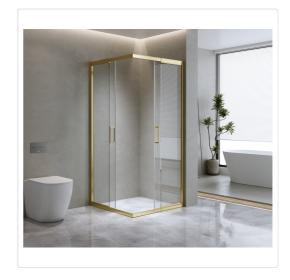

## Adjustable 900x1200mm Double Sliding Door Glass Shower Screen in Gold

Out of Stock: \$1,034.95

Presenting our stunning sliding double-door shower enclosure, meticulously crafted to transform your bathroom with style and practicality.

Fashioned from top-tier 6mm safety glass, this sophisticated shower door is the perfect choice if your looking for a gold bathroom aesthetic or remodeling endeavour.

Experience effortless usability, facilitated by the state-of-the-art 16-wheel system that guarantees smooth and noiseless door operation.

Additionally, maintaining its pristine condition is a breeze, thanks to the quick-release door feature. It comes with a waterproof assurance, showcasing magnetic seals and high-caliber gold hardware that's rust-resistant due to its stainless steel composition. The included side panel offers a versatile fit, accommodating both right and left-hand installations with a 100mm wall adjustment capability.