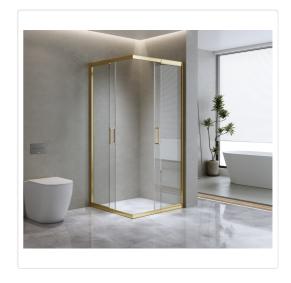

## Adjustable 900x1000mm Double Sliding Door Glass Shower Screen in Gold

Out of Stock: \$989.95

Presenting our stunning sliding double-door shower enclosure, meticulously crafted to transform your bathroom with style and practicality.

Fashioned from top-tier 6mm safety glass, this sophisticated shower door is the perfect choice if your looking for a gold bathroom aesthetic or remodeling endeavour.

Experience effortless usability, facilitated by the state-of-the-art 16-wheel system that guarantees smooth and noiseless door operation.

Additionally, maintaining its pristine condition is a breeze, thanks to the quick-release door feature. It comes with a waterproof assurance, showcasing magnetic seals and high-caliber gold hardware that's rust-resistant due to its stainless steel composition. The included side panel offers a versatile fit, accommodating both right and left-hand installations with a 100mm wall adjustment capability.