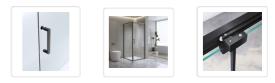

## Features and Specifications:

- Height: 195cm
- Thickness of glass: 6mm
- Colour: Black (frame) and clear (glass screen)
- Material: Toughened safety glass made to Australian standards AS/NZS 2208:1996
- 20mm adjustable on both left and right side total of 40mm (of both entry and return)
- Frameless sliding door
- High quality stainless steel handles
- Reversible entry from either left or right
- Door features a magnetic closing strip
- Mounts either onto a shower tray base or onto your bathroom tile (Note: Shower Base Not Included)
- You will receive the front panel which can be installed into a space of 116-120cm (entry) x 98-101cm (side panel)
- Comes with Shower Handle Style 1 Black

## Attributes:

- Size: 120x101cm
- Colour: Black
- Handle Type: Shower Handle Style 1 Black