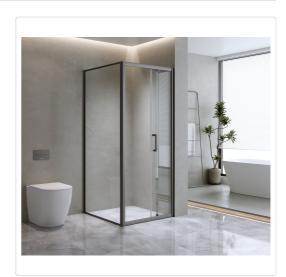

## 40mm Adjustable Contemporary Corner Sliding Black Shower Screen 120x101cm

Admire the pristine appearance of the crystal-clear screen, complemented by a minimalist door handle, making it a versatile addition to any style of bathroom. Its luxurious presence not only elevates your bathroom's ambiance but also enhances your home's overall value.

With its 40mm-adjustable front and return side, this shower screen effortlessly adapts to your shower space. Its versatility ensures a hasslefree fit where you need it, offering flexibility in installation.

## Features and Specifications:

- Height: 195cm
- Thickness of glass: 6mm
- Colour: Black (frame) and clear (glass screen)
- Material: Toughened safety glass made to Australian standards AS/NZS 2208:1996
- 20mm adjustable on both left and right side total of 40mm (of both entry and return)
- Frameless sliding door
- High quality stainless steel handles
- Reversible entry from either left or right
- Door features a magnetic closing strip
- Mounts either onto a shower tray base or onto your bathroom tile (Note: Shower Base Not Included)
- You will receive the front panel which can be installed into a space of 116-120cm (entry) x 98-101cm (side panel)
- Comes with Shower Handle Style 1 Black