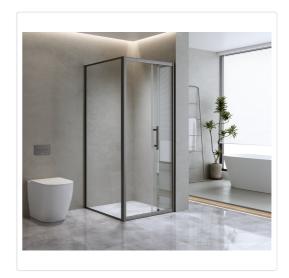

## 40mm Adjustable Contemporary Corner Sliding Black Shower Screen 90x92cm

RRP: \$1,219.95

Indulge in the contemporary elegance of a Della Francesca corner shower screen. This innovative design seamlessly blends the sleek aesthetics of a modern shower screen with superior durability. Crafted from toughened safety glass that meets Australian glazing standards, it's purpose-built to endure the daily demands of your bathroom.

Admire the pristine appearance of the crystal-clear screen, complemented by a minimalist door handle, making it a versatile addition to any style of bathroom. Its luxurious presence not only elevates your bathroom's ambiance but also enhances your home's overall value.

With its 40mm-adjustable front and return side, this shower screen effortlessly adapts to your shower space. Its versatility ensures a hasslefree fit where you need it, offering flexibility in installation.