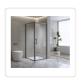

## 40mm Adjustable Contemporary Corner Sliding Black Shower Screen 90x92cm

RRP: \$1,219.95

Indulge in the contemporary elegance of a Della Francesca corner shower screen. This innovative design seamlessly blends the sleek aesthetics of a modern shower screen with superior durability. Crafted from toughened safety glass that meets Australian glazing standards, it's purpose-built to endure the daily demands of your bathroom.

## Features and Specifications:

- Height: 195cm
- Thickness of glass: 6mm
- Colour: Black (frame) and clear (glass screen)
- Material: Toughened safety glass made to Australian standards AS/NZS 2208:1996
- 20mm adjustable on both left and right side total of 40mm (of both entry and return)
- Frameless sliding door
- High quality stainless steel handles
- · Reversible entry from either left or right
- Door features a magnetic closing strip
- Mounts either onto a shower tray base or onto your bathroom tile (Note: Shower Base Not Included)
- You will receive the front panel which can be installed into a space of 86-90cm (entry) x 89-92cm (side panel)
- Comes with Shower Handle Style 2 Black