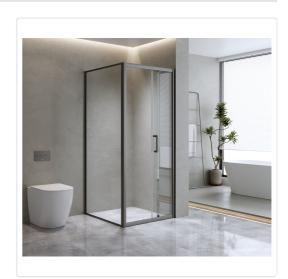

## 40mm Adjustable Contemporary Corner Sliding Black Shower Screen 120x80cm

Admire the pristine appearance of the crystal-clear screen, complemented by a minimalist door handle, making it a versatile addition to any style of bathroom. Its luxurious presence not only elevates your bathroom's ambiance but also enhances your home's overall value.

With its 40mm-adjustable front and return side, this shower screen effortlessly adapts to your shower space. Its versatility ensures a hasslefree fit where you need it, offering flexibility in installation.

## Features and Specifications:

- Height: 195cm
- Thickness of glass: 6mm
- Colour: Black (frame) and clear (glass screen)
- Material: Toughened safety glass made to Australian standards AS/NZS 2208:1996
- 20mm adjustable on both left and right side total of 40mm (of both entry and return)
- Frameless sliding door
- High quality stainless steel handles
- Reversible entry from either left or right
- Door features a magnetic closing strip
- Mounts either onto a shower tray base or onto your bathroom tile (Note: Shower Base Not Included)
- You will receive the front panel which can be installed into a space of 116-120cm (entry) x 77-80cm (side panel)
- Comes with Shower Handle Style 1 Black