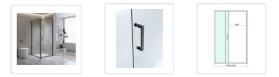

## Features and Specifications:

- Height: 195cm
- Thickness of glass: 6mm
- Colour: Black (frame) and clear (glass screen)
- Material: Toughened safety glass made to Australian standards AS/NZS 2208:1996
- 20mm adjustable on both left and right side total of 40mm (of both entry and return)
- Frameless sliding door
- High quality stainless steel handles
- Reversible entry from either left or right
- Door features a magnetic closing strip
- Mounts either onto a shower tray base or onto your bathroom tile (Note: Shower Base Not Included)
- You will receive the front panel which can be installed into a space of 116-120cm (entry) x 77-80cm (side panel)
- Comes with Shower Handle Style 1 Black

## Attributes:

- Size: 120x80cm
- Colour: Black
- Handle Type: Shower Handle Style 1 Black