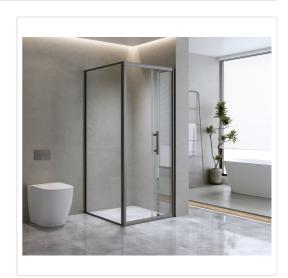

## 40mm Adjustable Contemporary Corner Sliding Chrome Shower Screen 86x80cm

Admire the pristine appearance of the crystal-clear screen, complemented by a minimalist door handle, making it a versatile addition to any style of bathroom. Its luxurious presence not only elevates your bathroom's ambiance but also enhances your home's overall value.

With its 40mm-adjustable front and return side, this shower screen effortlessly adapts to your shower space. Its versatility ensures a hasslefree fit where you need it, offering flexibility in installation.

## Features and Specifications:

- Height: 195cm
- Thickness of glass: 6mm
- Colour: Black (frame) and clear (glass screen)
- Material: Toughened safety glass made to Australian standards AS/NZS 2208:1996
- 20mm adjustable on both left and right side total of 40mm (of both entry and return)
- Frameless sliding door
- High quality stainless steel handles
- Reversible entry from either left or right
- Door features a magnetic closing strip
- Mounts either onto a shower tray base or onto your bathroom tile (Note: Shower Base Not Included)
- You will receive the front panel which can be installed into a space of 82-86cm (entry) x 77-80cm (side panel)
- Comes with Shower Handle Style 2 Black