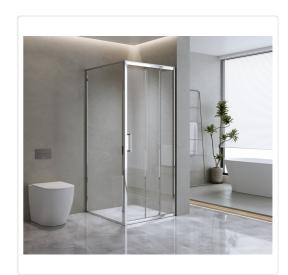

## 40mm Adjustable Contemporary Corner Sliding Chrome Shower Screen 116x101cm

Admire the pristine appearance of the crystal-clear screen, complemented by a minimalist door handle, making it a versatile addition to any style of bathroom. Its luxurious presence not only elevates your bathroom's ambiance but also enhances your home's overall value.

With its 40mm-adjustable front and return side, this shower screen effortlessly adapts to your shower space. Its versatility ensures a hasslefree fit where you need it, offering flexibility in installation.

## Features and Specifications:

- Height: 195cm
- Thickness of glass: 6mm
- Colour: Chrome (frame) and clear (glass screen)
- Material: Toughened safety glass made to Australian standards AS/NZS 2208:1996
- 20mm adjustable on both left and right side total of 40mm (of both entry and return)
- Frameless sliding door
- High quality stainless steel handles
- Reversible entry from either left or right
- Door features a magnetic closing strip
- Mounts either onto a shower tray base or onto your bathroom tile (Note: Shower Base Not Included)
- You will receive the front panel which can be installed into a space of 112-116cm (entry) x 98-101cm (side panel)
- Comes with Shower Handle Style 3 Chrome