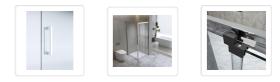

Admire the pristine appearance of the crystal-clear screen, complemented by a minimalist door handle, making it a versatile addition to any style of bathroom. Its luxurious presence not only elevates your bathroom's ambiance but also enhances your home's overall value.

## Features and Specifications:

- Height: 195cm
- Thickness of glass: 6mm
- Colour: Chrome (frame) and clear (glass screen)
- Material: Toughened safety glass made to Australian standards AS/NZS 2208:1996
- 20mm adjustable on both left and right side total of 40mm (of both entry and return)
- Frameless sliding door
- High quality stainless steel handles
- Reversible entry from either left or right
- Door features a magnetic closing strip
- Mounts either onto a shower tray base or onto your bathroom tile (Note: Shower Base Not Included)
- You will receive the front panel which can be installed into a space of 112-116cm (entry) x 98-101cm (side panel)
- Comes with Shower Handle Style 3 Chrome