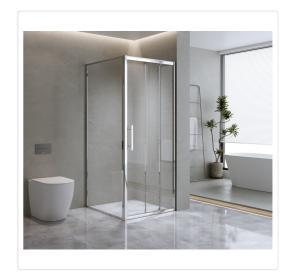

## 40mm Adjustable Contemporary Corner Sliding Chrome Shower Screen 86x101cm

Out of Stock: \$1,169.95

Indulge in the contemporary elegance of a Della Francesca corner shower screen. This innovative design seamlessly blends the sleek aesthetics of a modern shower screen with superior durability. Crafted from toughened safety glass that meets Australian glazing standards, it's purpose-built to endure the daily demands of your bathroom.

Admire the pristine appearance of the crystal-clear screen, complemented by a minimalist door handle, making it a versatile addition to any style of bathroom. Its luxurious presence not only elevates your bathroom's ambiance but also enhances your home's overall value.

With its 40mm-adjustable front and return side, this shower screen effortlessly adapts to your shower space. Its versatility ensures a hassle-free fit where you need it, offering flexibility in installation.

## Features and Specifications:

- Height: 195cm
- Thickness of glass: 6mm
- Colour: Chrome (frame) and clear (glass screen)
- Material: Toughened safety glass made to Australian standards AS/NZS 2208:1996
- 20mm adjustable on both left and right side total of 40mm (of both entry and return)
- Frameless sliding door
- High quality stainless steel handles
- · Reversible entry from either left or right
- Door features a magnetic closing strip
- Mounts either onto a shower tray base or onto your bathroom tile (Note: Shower Base Not Included)
- You will receive the front panel which can be installed into a space of 82-86cm (entry) x 98-101cm (side panel)
- Comes with Shower Handle Style 2 Chrome