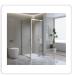

## 40mm Adjustable Contemporary Corner Sliding Chrome Shower Screen 86x101cm

Out of Stock: \$1,169.95

Indulge in the contemporary elegance of a Della Francesca corner shower screen. This innovative design seamlessly blends the sleek aesthetics of a modern shower screen with superior durability. Crafted from toughened safety glass that meets Australian glazing standards, it's purpose-built to endure the daily demands of your bathroom.

Admire the pristine appearance of the crystal-clear screen, complemented by a minimalist door handle, making it a versatile addition to any style of bathroom. Its luxurious presence not only elevates your bathroom's ambiance but also enhances your home's overall value.

## Features and Specifications:

- Height: 195cm
- Thickness of glass: 6mm
- Colour: Chrome (frame) and clear (glass screen)
- Material: Toughened safety glass made to Australian standards AS/NZS 2208:1996
- 20mm adjustable on both left and right side total of 40mm (of both entry and return)
- Frameless sliding door
- High quality stainless steel handles
- · Reversible entry from either left or right
- Door features a magnetic closing strip
- Mounts either onto a shower tray base or onto your bathroom tile (Note: Shower Base Not Included)
- You will receive the front panel which can be installed into a space of 82-86cm (entry) x 98-101cm (side panel)
- Comes with Shower Handle Style 2 Chrome