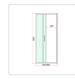

With its 40mm-adjustable front and return side, this shower screen effortlessly adapts to your shower space. Its versatility ensures a hassle-free fit where you need it, offering flexibility in installation.

## Features and Specifications:

- Height: 195cm
- Thickness of glass: 6mm
- Colour: Chrome (frame) and clear (glass screen)
- Material: Toughened safety glass made to Australian standards AS/NZS 2208:1996
- 20mm adjustable on both left and right side total of 40mm (of both entry and return)
- Frameless sliding door
- High quality stainless steel handles
- · Reversible entry from either left or right
- Door features a magnetic closing strip
- Mounts either onto a shower tray base or onto your bathroom tile (Note: Shower Base Not Included)
- You will receive the front panel which can be installed into a space of 82-86cm (entry) x 98-101cm (side panel)
- Comes with Shower Handle Style 2 Chrome