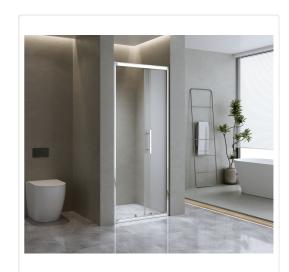

## 40mm Adjustable Contemporary Wall to Wall Chrome Sliding Shower Screen - 116-120cm

## RRP: \$704.95

Immerse yourself in the contemporary sophistication of a Della Francesca shower door. Constructed from toughened safety glass that meets Australian glazing standards, it is meticulously crafted to withstand the daily rigors of your bathroom.

Appreciate the immaculate appearance of the crystal-clear screen, complemented by a minimalist door handle, making it a versatile addition to bathrooms of any style. Its opulent presence not only enhances the ambiance of your bathroom but also adds value to your home.

## Features and Specifications:

- Height: 195cm
- Thickness of glass: 6mm
- Colour: Chrome (frame) and clear (glass screen)
- Material: Toughened safety glass made to Australian standards AS/NZS 2208:1996
- 20mm adjustable on both left and right side total of 40mm
- High quality stainless steel handle
- Door features a magnetic closing strip
- Handle type: Shower Handle Style 2 Chrome
- You will receive the shower door which can be installed into a space of 116-120cm