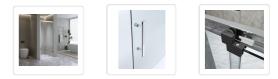

Appreciate the immaculate appearance of the crystal-clear screen, complemented by a minimalist door handle, making it a versatile addition to bathrooms of any style. Its opulent presence not only enhances the ambiance of your bathroom but also adds value to your home.

## Features and Specifications:

- Height: 195cm
- Thickness of glass: 6mm
- Colour: Chrome (frame) and clear (glass screen)
- Material: Toughened safety glass made to Australian standards AS/NZS 2208:1996
- 20mm adjustable on both left and right side total of 40mm
- High quality stainless steel handle
- Door features a magnetic closing strip
- Handle type: Shower Handle Style 2 Chrome
- You will receive the shower door which can be installed into a space of 116-120cm