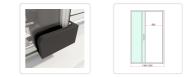

With a 40mm-adjustable feature, this shower screen effortlessly conforms to your shower space. Its adaptability ensures a trouble-free fit wherever you desire, providing flexibility during installation.

## Features and Specifications:

- Height: 195cm
- Thickness of glass: 6mm
- Colour: Chrome (frame) and clear (glass screen)
- Material: Toughened safety glass made to Australian standards AS/NZS 2208:1996
- 20mm adjustable on both left and right side total of 40mm
- High quality stainless steel handle
- Door features a magnetic closing strip
- Handle type: Shower Handle Style 2 Chrome
- You will receive the shower door which can be installed into a space of 116-120cm