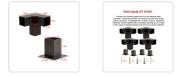

## Included:

- 4 x Single Pergola Post Base and Wall Mount Brackets
- 4 x 3 Arm Pergola Corner Brackets
- 128 x Hexagon head lag screws (connect wood and hardware)
- 32 x Galvanized expansion anchor bolts (fix onto a concrete surface)
- 1 x M10 Socket (for hexagon head lag screws)
- 1 x M14 Socket (for expansion anchor bolts)
- 1 x Touch-up paint pen (repair accidental scratches)
- Comes with one (1) coffee sunshade screens