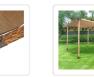

## Included:

- 4 x Single Pergola Post Base and Wall Mount Brackets
- 4 x 3 Arm Pergola Corner Brackets
- 128 x Hexagon head lag screws (connect wood and hardware)
- 32 x Galvanized expansion anchor bolts (fix onto a concrete surface)
- 1 x M10 Socket (for hexagon head lag screws)
- 1 x M14 Socket (for expansion anchor bolts)
- 1 x Touch-up paint pen (repair accidental scratches)
- Comes with one (1) coffee sunshade screens