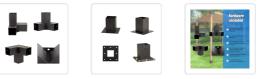

## Included:

- 4 x Single Pergola Post Base and Wall Mount Brackets
- 4 x 3 Arm Pergola Corner Brackets
- 128 x Hexagon head lag screws (connect wood and hardware)
- 32 x Galvanized expansion anchor bolts (fix onto a concrete surface)
- 1 x M10 Socket (for hexagon head lag screws)
- 1 x M14 Socket (for expansion anchor bolts)
- 1 x Touch-up paint pen (repair accidental scratches)
- Comes with one (1) coffee sunshade screens