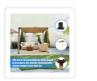

## Out of Stock: \$624.95

Elevate your outdoor space with our roof pergola steel brackets\*, the perfect solution for building a sturdy and stylish outdoor structure. Compatible with lumber, wood or composite materials, these brackets offer versatility, allowing you to create a wide range of pergola designs that suit your unique aesthetic.

Experience superior quality with our pergola brackets<sup>\*</sup>, crafted from highquality steel to withstand the elements and stand the test of time. Their durable construction ensures reliability, even in challenging weather conditions, providing you with peace of mind and long-lasting performance.

Say goodbye to complicated installations with our easy-to-use brackets\*. Designed for effortless setup and minimal maintenance, simply attach them to your wood or composite material using the included hardware, and you're good to go. Enjoy hassle-free installation and start enjoying your new pergola in no time.