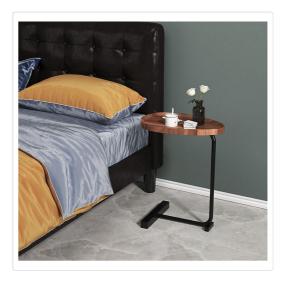

## Side Table for Living Room End Coffee Table - Egg-Shaped Top

RRP: \$84.95

Introducing our sleek C-shaped small side end table – the perfect housewarming gift or your versatile minimalist mini table!

Whether you're taking a break on the couch, nestled in your reading nook, or need a bedside companion, this table adapts to every need you can imagine.

Featuring raised edges on the tabletop for spill prevention, our slim-based C tables are space-saving wonders. Tuck them neatly under your couch or bed without sacrificing precious floor space. However, due to their unique design, they may require placement on level ground to ensure stability. Tighten all screws securely for added peace of mind. Assembling this coffee table is a breeze – no special tools or technical know-how required. In just a short time, you'll have a stylish addition to your small apartment.

## Specifications:

Colour: WoodShape: C-shapedFeatures: Multifunctional

Product Dimension: 45 x 26 x 60cm