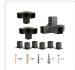

## Included:

- 6 x Single Pergola Post Base and Wall Mount Brackets
- 2 x 3 Arm Pergola Corner Brackets
- 1 x 4 Arm Pergola Extension Brackets
- 156 x Hexagon head lag screwsi¼ˆconnect wood and hardwarei¼‰
- 48 x Galvanized expansion anchor bolts (fix onto a concrete surface)
- 1 x M10 Socket (for hexagon head lag screws)
- 1 x M14 Socket (for expansion anchor bolts)
- 1 x Touch-up paint penï¼repair accidental scratches)