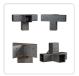

## Roof Pergola Gazebo Shed Matte Black Steel Brackets DIY Kits

Out of Stock: \$549.95

Elevate your outdoor space with our roof pergola steel brackets\*, the perfect solution for building a sturdy and stylish outdoor structure. Compatible with lumber, wood or composite materials, these brackets offer versatility, allowing you to create a wide range of pergola designs that suit your unique aesthetic.

Experience superior quality with our pergola brackets\*, crafted from high-quality steel to withstand the elements and stand the test of time. Their durable construction ensures reliability, even in challenging weather conditions, providing you with peace of mind and long-lasting performance.

This set is recommended for beam length of less than 3.5m, and the recommended column height is less than 3m.