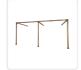

This set is recommended for beam length of less than 3.5m, and the recommended column height is less than 3m.

## Included:

- 6 x Single Pergola Post Base and Wall Mount Brackets
- 2 x 3 Arm Pergola Corner Brackets
- 1 x 4 Arm Pergola Extension Brackets
- 156 x Hexagon head lag screwsi¼ˆconnect wood and hardwarei¼‰
- 48 x Galvanized expansion anchor bolts (fix onto a concrete surface)
- 1 x M10 Socket (for hexagon head lag screws)
- 1 x M14 Socket (for expansion anchor bolts)
- 1 x Touch-up paint penï¼repair accidental scratches)