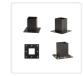

## Included:

- 6 x Single Pergola Post Base and Wall Mount Brackets
- 2 x 3 Arm Pergola Corner Brackets
- 1 x 4 Arm Pergola Extension Brackets
- 156 x Hexagon head lag screwsi¼ˆconnect wood and hardwarei¼‰
- 48 x Galvanized expansion anchor bolts (fix onto a concrete surface)
- 1 x M10 Socket (for hexagon head lag screws)
- 1 x M14 Socket (for expansion anchor bolts)
- 1 x Touch-up paint penï¼repair accidental scratches)