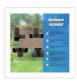

## Included:

- 6 x Single Pergola Post Base and Wall Mount Brackets
- 2 x 3 Arm Pergola Corner Brackets
- 1 x 4 Arm Pergola Extension Brackets
- 156 x Hexagon head lag screwsi¼ˆconnect wood and hardwarei¼‰
- 48 x Galvanized expansion anchor bolts (fix onto a concrete surface)
- 1 x M10 Socket (for hexagon head lag screws)
- 1 x M14 Socket (for expansion anchor bolts)
- 1 x Touch-up paint penï¼repair accidental scratches)