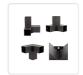

## Included:

- 6 x Single Pergola Post Base and Wall Mount Brackets
- 2 x 3 Arm Pergola Corner Brackets
- 1 x 4 Arm Pergola Extension Brackets
- 156 x Hexagon head lag screwsi¼ˆconnect wood and hardwarei¼‰
- 48 x Galvanized expansion anchor bolts (fix onto a concrete surface)
- 1 x M10 Socket (for hexagon head lag screws)
- 1 x M14 Socket (for expansion anchor bolts)
- 1 x Touch-up paint penï¼repair accidental scratches)