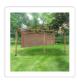

## Roof Pergola Gazebo Shed Matte Black Steel Brackets DIY Kits

Out of Stock: \$549.95

Elevate your outdoor space with our roof pergola steel brackets\*, the perfect solution for building a sturdy and stylish outdoor structure. Compatible with lumber, wood or composite materials, these brackets offer versatility, allowing you to create a wide range of pergola designs that suit your unique aesthetic.

Experience superior quality with our pergola brackets\*, crafted from high-quality steel to withstand the elements and stand the test of time. Their durable construction ensures reliability, even in challenging weather conditions, providing you with peace of mind and long-lasting performance.