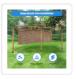

## Roof Pergola Gazebo Shed Matte Black Steel Brackets DIY Kits

Out of Stock: \$549.95

Elevate your outdoor space with our roof pergola steel brackets\*, the perfect solution for building a sturdy and stylish outdoor structure. Compatible with lumber, wood or composite materials, these brackets offer versatility, allowing you to create a wide range of pergola designs that suit your unique aesthetic.

This set is recommended for beam length of less than 3.5m, and the recommended column height is less than 3m.