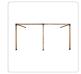

## Roof Pergola Gazebo Shed Matte Black Steel Brackets DIY Kits

Out of Stock: \$549.95

Elevate your outdoor space with our roof pergola steel brackets\*, the perfect solution for building a sturdy and stylish outdoor structure. Compatible with lumber, wood or composite materials, these brackets offer versatility, allowing you to create a wide range of pergola designs that suit your unique aesthetic.

This set is recommended for beam length of less than 3.5m, and the recommended column height is less than 3m.