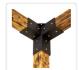

## Included:

- 6 x Single Pergola Post Base and Wall Mount Brackets
- 2 x 3 Arm Pergola Corner Brackets
- 1 x 4 Arm Pergola Extension Brackets
- 156 x Hexagon head lag screwsi¼ˆconnect wood and hardwarei¼‰
- 48 x Galvanized expansion anchor bolts (fix onto a concrete surface)
- 1 x M10 Socket (for hexagon head lag screws)
- 1 x M14 Socket (for expansion anchor bolts)
- 1 x Touch-up paint penï¼repair accidental scratches)