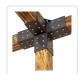

## Included:

- 6 x Single Pergola Post Base and Wall Mount Brackets
- 2 x 3 Arm Pergola Corner Brackets
- 1 x 4 Arm Pergola Extension Brackets
- 156 x Hexagon head lag screwsi¼ˆconnect wood and hardwarei¼‰
- 48 x Galvanized expansion anchor bolts (fix onto a concrete surface)
- 1 x M10 Socket (for hexagon head lag screws)
- 1 x M14 Socket (for expansion anchor bolts)
- 1 x Touch-up paint penï¼repair accidental scratches)