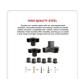

Each kit comes complete with all the hardware you need for installation, including screws and brackets, ensuring a hassle-free setup process. With everything included, you can have your new pergola up and running in no time, ready to enjoy outdoor gatherings and relaxation. (\*Lumber not included.)

## Included:

- 6 x Single Pergola Post Base and Wall Mount Brackets
- 2 x 3 Arm Pergola Corner Brackets
- 1 x 4 Arm Pergola Extension Brackets
- 156 x Hexagon head lag screwsi¼ˆconnect wood and hardwarei¼‰
- 48 x Galvanized expansion anchor bolts (fix onto a concrete surface)
- 1 x M10 Socket (for hexagon head lag screws)
- 1 x M14 Socket (for expansion anchor bolts)
- 1 x Touch-up paint penï¼repair accidental scratches)