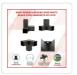

## Included:

- 6 x Single Pergola Post Base and Wall Mount Brackets
- 2 x 3 Arm Pergola Corner Brackets
- 1 x 4 Arm Pergola Extension Brackets
- 156 x Hexagon head lag screwsi¼ˆconnect wood and hardwarei¼‰
- 48 x Galvanized expansion anchor bolts (fix onto a concrete surface)
- 1 x M10 Socket (for hexagon head lag screws)
- 1 x M14 Socket (for expansion anchor bolts)
- 1 x Touch-up paint penï¼repair accidental scratches)