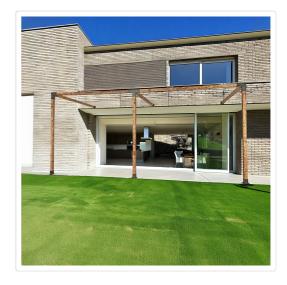

## Roof Pergola Gazebo Shed Matte Black Steel Brackets DIY Kits

Out of Stock: \$549.95

Elevate your outdoor space with our roof pergola steel brackets\*, the perfect solution for building a sturdy and stylish outdoor structure. Compatible with lumber, wood or composite materials, these brackets offer versatility, allowing you to create a wide range of pergola designs that suit your unique aesthetic.

This set is recommended for beam length of less than 3.5m, and the recommended column height is less than 3m.