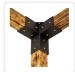

## Included:

- 4 x Single Pergola Post Base and Wall Mount Brackets
- 2 x 3 Arm Pergola Corner Brackets
- 80 x Hexagon head lag screwsii¼^connect wood and hardwareii¼%
- 32 x Galvanized expansion anchor bolts (fix onto a concrete surface)
- 1 x M10 Socket (for hexagon head lag screws)
- 1 x M14 Socket (for expansion anchor bolts )
- 1 x Touch-up paint penï¼repair accidental scratches)