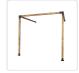

## Roof Pergola Gazebo Shed Matte Black Steel Brackets DIY Kits

Out of Stock: \$334.95

Elevate your outdoor space with our roof pergola steel brackets\*, the perfect solution for building a sturdy and stylish outdoor structure. Compatible with lumber, wood or composite materials, these brackets offer versatility, allowing you to create a wide range of pergola designs that suit your unique aesthetic.

This set is recommended for beam length of less than 3.5m, and the recommended column height is less than 3m.