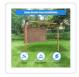

## Roof Pergola Gazebo Shed Matte Black Steel Brackets DIY Kits

Out of Stock: \$334.95

Elevate your outdoor space with our roof pergola steel brackets\*, the perfect solution for building a sturdy and stylish outdoor structure. Compatible with lumber, wood or composite materials, these brackets offer versatility, allowing you to create a wide range of pergola designs that suit your unique aesthetic.

Experience superior quality with our pergola brackets\*, crafted from high-quality steel to withstand the elements and stand the test of time. Their durable construction ensures reliability, even in challenging weather conditions, providing you with peace of mind and long-lasting performance.