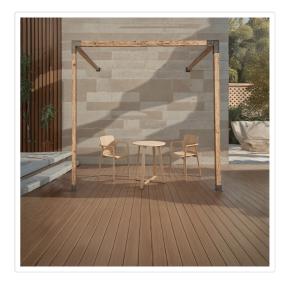

## Roof Pergola Gazebo Shed Matte Black Steel Brackets DIY Kits

Out of Stock: \$334.95

Elevate your outdoor space with our roof pergola steel brackets\*, the perfect solution for building a sturdy and stylish outdoor structure. Compatible with lumber, wood or composite materials, these brackets offer versatility, allowing you to create a wide range of pergola designs that suit your unique aesthetic.

This set is recommended for beam length of less than 3.5m, and the recommended column height is less than 3m.