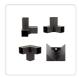

## Included:

- 4 x Single Pergola Post Base and Wall Mount Brackets
- 2 x 3 Arm Pergola Corner Brackets
- 80 x Hexagon head lag screwsii¼^connect wood and hardwareii¼%
- 32 x Galvanized expansion anchor bolts (fix onto a concrete surface)
- 1 x M10 Socket (for hexagon head lag screws)
- 1 x M14 Socket (for expansion anchor bolts )
- 1 x Touch-up paint penï¼repair accidental scratches)