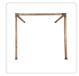

## Roof Pergola Gazebo Shed Matte Black Steel Brackets DIY Kits

Out of Stock: \$334.95

Elevate your outdoor space with our roof pergola steel brackets\*, the perfect solution for building a sturdy and stylish outdoor structure. Compatible with lumber, wood or composite materials, these brackets offer versatility, allowing you to create a wide range of pergola designs that suit your unique aesthetic.

This set is recommended for beam length of less than 3.5m, and the recommended column height is less than 3m.