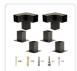

## Included:

- 4 x Single Pergola Post Base and Wall Mount Brackets
- 2 x 3 Arm Pergola Corner Brackets
- 80 x Hexagon head lag screwsii¼^connect wood and hardwareii¼%
- 32 x Galvanized expansion anchor bolts (fix onto a concrete surface)
- 1 x M10 Socket (for hexagon head lag screws)
- 1 x M14 Socket (for expansion anchor bolts )
- 1 x Touch-up paint penï¼repair accidental scratches)