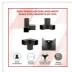

## Included:

- 4 x Single Pergola Post Base and Wall Mount Brackets
- 2 x 3 Arm Pergola Corner Brackets
- 80 x Hexagon head lag screwsii¼^connect wood and hardwareii¼%
- 32 x Galvanized expansion anchor bolts (fix onto a concrete surface)
- 1 x M10 Socket (for hexagon head lag screws)
- 1 x M14 Socket (for expansion anchor bolts )
- 1 x Touch-up paint penï¼repair accidental scratches)