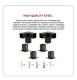

## Included:

- 4 x Single Pergola Post Base and Wall Mount Brackets
- 2 x 3 Arm Pergola Corner Brackets
- 80 x Hexagon head lag screwsii¼^connect wood and hardwareii¼%
- 32 x Galvanized expansion anchor bolts (fix onto a concrete surface)
- 1 x M10 Socket (for hexagon head lag screws)
- 1 x M14 Socket (for expansion anchor bolts )
- 1 x Touch-up paint penï¼repair accidental scratches)