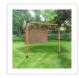

## Roof Pergola Gazebo Shed Matte Black Steel Brackets DIY Kits

Out of Stock: \$334.95

Elevate your outdoor space with our roof pergola steel brackets\*, the perfect solution for building a sturdy and stylish outdoor structure. Compatible with lumber, wood or composite materials, these brackets offer versatility, allowing you to create a wide range of pergola designs that suit your unique aesthetic.

Each kit comes complete with all the hardware you need for installation, including screws and brackets, ensuring a hassle-free setup process. With everything included, you can have your new pergola up and running in no time, ready to enjoy outdoor gatherings and relaxation. (\*Lumber not included.)