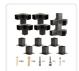

## Included:

- 6 x Pergola Post Base and Wall Mount Brackets
- 4 x 3 Arm Pergola Corner Brackets
- 2 x 4 Arm Pergola Extension Brackets
- 264 x Hexagon head lag screws(connect wood and hardware)
- 48 x Galvanized expansion anchor bolts (fix onto a concrete surface)
- 1 x M10 Socket (for hexagon head lag screws)
- 1 x M14 Socket (for expansion anchor bolts )
- 1 x Touch-up paint penï¼repair accidental scratches)