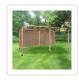

## Roof Pergola Gazebo Shed Matte Black Steel Brackets DIY Kits

Out of Stock: \$889.95

Elevate your outdoor space with our roof pergola steel brackets\*, the perfect solution for building a sturdy and stylish outdoor structure. Compatible with lumber, wood or composite materials, these brackets offer versatility, allowing you to create a wide range of pergola designs that suit your unique aesthetic.

Experience superior quality with our pergola brackets\*, crafted from high-quality steel to withstand the elements and stand the test of time. Their durable construction ensures reliability, even in challenging weather conditions, providing you with peace of mind and long-lasting performance.