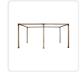

## Roof Pergola Gazebo Shed Matte Black Steel Brackets DIY Kits

Out of Stock: \$889.95

Elevate your outdoor space with our roof pergola steel brackets\*, the perfect solution for building a sturdy and stylish outdoor structure. Compatible with lumber, wood or composite materials, these brackets offer versatility, allowing you to create a wide range of pergola designs that suit your unique aesthetic.

This set is recommended for beam length of less than 3.5m, and the recommended column height is less than 3m.