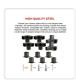

## Included:

- 6 x Pergola Post Base and Wall Mount Brackets
- 4 x 3 Arm Pergola Corner Brackets
- 2 x 4 Arm Pergola Extension Brackets
- 264 x Hexagon head lag screws(connect wood and hardware)
- 48 x Galvanized expansion anchor bolts (fix onto a concrete surface)
- 1 x M10 Socket (for hexagon head lag screws)
- 1 x M14 Socket (for expansion anchor bolts )
- 1 x Touch-up paint penï¼repair accidental scratches)