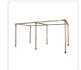

This set is recommended for beam length of less than 3.5m, and the recommended column height is less than 3m.

## Included:

- 6 x Pergola Post Base and Wall Mount Brackets
- 4 x 3 Arm Pergola Corner Brackets
- 2 x 4 Arm Pergola Extension Brackets
- 264 x Hexagon head lag screws(connect wood and hardware)
- 48 x Galvanized expansion anchor bolts (fix onto a concrete surface)
- 1 x M10 Socket (for hexagon head lag screws)
- 1 x M14 Socket (for expansion anchor bolts )
- 1 x Touch-up paint penï¼repair accidental scratches)