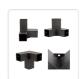

## Included:

- 6 x Pergola Post Base and Wall Mount Brackets
- 4 x 3 Arm Pergola Corner Brackets
- 2 x 4 Arm Pergola Extension Brackets
- 264 x Hexagon head lag screws(connect wood and hardware)
- 48 x Galvanized expansion anchor bolts (fix onto a concrete surface)
- 1 x M10 Socket (for hexagon head lag screws)
- 1 x M14 Socket (for expansion anchor bolts )
- 1 x Touch-up paint penï¼repair accidental scratches)