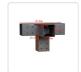

## Included:

- 6 x Pergola Post Base and Wall Mount Brackets
- 4 x 3 Arm Pergola Corner Brackets
- 2 x 4 Arm Pergola Extension Brackets
- 264 x Hexagon head lag screws(connect wood and hardware)
- 48 x Galvanized expansion anchor bolts (fix onto a concrete surface)
- 1 x M10 Socket (for hexagon head lag screws)
- 1 x M14 Socket (for expansion anchor bolts )
- 1 x Touch-up paint penï¼repair accidental scratches)