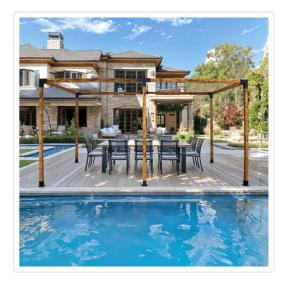

## Roof Pergola Gazebo Shed Matte Black Steel Brackets DIY Kits

Out of Stock: \$889.95

Elevate your outdoor space with our roof pergola steel brackets\*, the perfect solution for building a sturdy and stylish outdoor structure. Compatible with lumber, wood or composite materials, these brackets offer versatility, allowing you to create a wide range of pergola designs that suit your unique aesthetic.

Experience superior quality with our pergola brackets\*, crafted from high-quality steel to withstand the elements and stand the test of time. Their durable construction ensures reliability, even in challenging weather conditions, providing you with peace of mind and long-lasting performance.

This set is recommended for beam length of less than 3.5m, and the recommended column height is less than 3m.