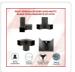

## Included:

- 6 x Pergola Post Base and Wall Mount Brackets
- 4 x 3 Arm Pergola Corner Brackets
- 2 x 4 Arm Pergola Extension Brackets
- 264 x Hexagon head lag screws(connect wood and hardware)
- 48 x Galvanized expansion anchor bolts (fix onto a concrete surface)
- 1 x M10 Socket (for hexagon head lag screws)
- 1 x M14 Socket (for expansion anchor bolts )
- 1 x Touch-up paint penï¼repair accidental scratches)