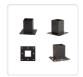

## Included:

- 6 x Pergola Post Base and Wall Mount Brackets
- 4 x 3 Arm Pergola Corner Brackets
- 2 x 4 Arm Pergola Extension Brackets
- 264 x Hexagon head lag screws(connect wood and hardware)
- 48 x Galvanized expansion anchor bolts (fix onto a concrete surface)
- 1 x M10 Socket (for hexagon head lag screws)
- 1 x M14 Socket (for expansion anchor bolts )
- 1 x Touch-up paint penï¼repair accidental scratches)