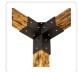

## Included:

- 6 x Pergola Post Base and Wall Mount Brackets
- 4 x 3 Arm Pergola Corner Brackets
- 2 x 4 Arm Pergola Extension Brackets
- 264 x Hexagon head lag screws(connect wood and hardware)
- 48 x Galvanized expansion anchor bolts (fix onto a concrete surface)
- 1 x M10 Socket (for hexagon head lag screws)
- 1 x M14 Socket (for expansion anchor bolts )
- 1 x Touch-up paint penï¼repair accidental scratches)