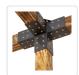

Experience superior quality with our pergola brackets\*, crafted from high-quality steel to withstand the elements and stand the test of time. Their durable construction ensures reliability, even in challenging weather conditions, providing you with peace of mind and long-lasting performance.

Say goodbye to complicated installations with our easy-to-use brackets\*. Designed for effortless setup and minimal maintenance, simply attach them to your wood or composite material using the included hardware, and you're good to go. Enjoy hassle-free installation and start enjoying your new pergola in no time.