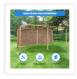

## Roof Pergola Gazebo Shed Matte Black Steel Brackets DIY Kits

Out of Stock: \$889.95

Elevate your outdoor space with our roof pergola steel brackets\*, the perfect solution for building a sturdy and stylish outdoor structure. Compatible with lumber, wood or composite materials, these brackets offer versatility, allowing you to create a wide range of pergola designs that suit your unique aesthetic.

This set is recommended for beam length of less than 3.5m, and the recommended column height is less than 3m.