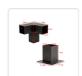

## Included:

- 6 x Pergola Post Base and Wall Mount Brackets
- 4 x 3 Arm Pergola Corner Brackets
- 2 x 4 Arm Pergola Extension Brackets
- 264 x Hexagon head lag screws(connect wood and hardware)
- 48 x Galvanized expansion anchor bolts (fix onto a concrete surface)
- 1 x M10 Socket (for hexagon head lag screws)
- 1 x M14 Socket (for expansion anchor bolts )
- 1 x Touch-up paint penï¼repair accidental scratches)