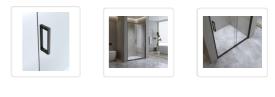

## Features and Specifications:

- Height: 195cm
- Thickness of glass: 6mm
- Colour: Black (frame) and clear (glass screen)
- Material: Toughened safety glass made to Australian standards AS/NZS 2208:1996
- Adjustable by 100mm
- Door features a magnetic closing strip for easy cleaning and maintenance
- Including waterproof seal
- Handle: Shower Handle Style 3 Black
- You will receive the front panel which can be installed into a space of 120-130cm

## Attributes:

- Size: 120-130cm
- Colour: Black
- Material: Shower Handle Style 3 Black