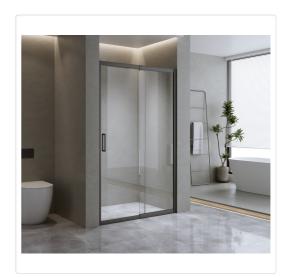

## 120-130cm Adjustable Wall to Wall Sliding Glass Shower Door in Black

## Out of Stock: \$694.95

Elevate the style of your bathroom with the sophisticated Wall to Wall Sliding Shower Door, introducing a touch of designer elegance.

This high-end sliding door features refined aluminum profiles and minimalist hardware, effortlessly harmonizing with modern contemporary aesthetics.

Enjoy the smooth and effortless sliding mechanism that optimizes space, making it an ideal choice for smaller bathrooms. Equipped with an easyclean coating and 6mm safety glass meeting Australian safety standards, this shower door ensures a perfect blend of style and low-maintenance convenience. With its customizable dimensions, this shower screen effortlessly adapts to fit your shower space.

## Features and Specifications:

- Height: 195cm
- Thickness of glass: 6mm
- Colour: Black (frame) and clear (glass screen)
- Material: Toughened safety glass made to Australian standards AS/NZS 2208:1996
- Adjustable by 100mm
- Door features a magnetic closing strip for easy cleaning and maintenance
- Including waterproof seal
- Handle: Shower Handle Style 3 Black
- You will receive the front panel which can be installed into a space of 120-130cm