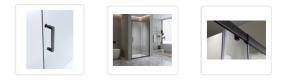

## 120-130cm Adjustable Wall to Wall Sliding Glass Shower Door in Black

Enjoy the smooth and effortless sliding mechanism that optimizes space, making it an ideal choice for smaller bathrooms. Equipped with an easyclean coating and 6mm safety glass meeting Australian safety standards, this shower door ensures a perfect blend of style and low-maintenance convenience. With its customizable dimensions, this shower screen effortlessly adapts to fit your shower space.

## Features and Specifications:

- Height: 195cm
- Thickness of glass: 6mm
- Colour: Black (frame) and clear (glass screen)
- Material: Toughened safety glass made to Australian standards AS/NZS 2208:1996
- Adjustable by 100mm
- Door features a magnetic closing strip for easy cleaning and maintenance
- Including waterproof seal
- Handle: Shower Handle Style 1 Black
- You will receive the front panel which can be installed into a space of 120-130cm