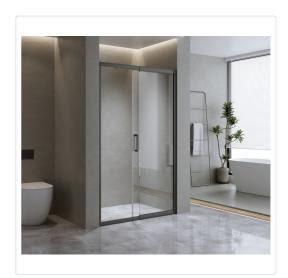

## 120-130cm Adjustable Wall to Wall Sliding Glass Shower Door in Black

## Out of Stock: \$794.95

Elevate the style of your bathroom with the sophisticated Wall to Wall Sliding Shower Door, introducing a touch of designer elegance.

This high-end sliding door features refined aluminum profiles and minimalist hardware, effortlessly harmonizing with modern contemporary aesthetics.

Enjoy the smooth and effortless sliding mechanism that optimizes space, making it an ideal choice for smaller bathrooms. Equipped with an easyclean coating and 6mm safety glass meeting Australian safety standards, this shower door ensures a perfect blend of style and low-maintenance convenience. With its customizable dimensions, this shower screen effortlessly adapts to fit your shower space.

## Features and Specifications:

- Height: 195cm
- Thickness of glass: 6mm
- Colour: Black (frame) and clear (glass screen)
- Material: Toughened safety glass made to Australian standards AS/NZS 2208:1996
- Adjustable by 100mm
- Door features a magnetic closing strip for easy cleaning and maintenance
- Including waterproof seal
- Handle: Shower Handle Style 1 Black
- You will receive the front panel which can be installed into a space of 120-130cm