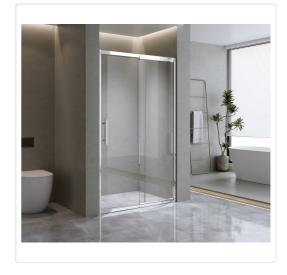

## 120-130cm Adjustable Wall to Wall Sliding Glass Shower Door in Chrome

Out of Stock: \$759.95

Elevate the style of your bathroom with the sophisticated Wall to Wall Sliding Shower Door, introducing a touch of designer elegance.

This high-end sliding door features refined aluminum profiles and minimalist hardware, effortlessly harmonizing with modern contemporary aesthetics.

Enjoy the smooth and effortless sliding mechanism that optimizes space, making it an ideal choice for smaller bathrooms. Equipped with an easy-clean coating and 6mm safety glass meeting Australian safety standards, this shower door ensures a perfect blend of style and low-maintenance convenience. With its customizable dimensions, this shower screen effortlessly adapts to fit your shower space.

## Features and Specifications:

- Height: 195cm
- Thickness of glass: 6mm
- Colour: Chrome (frame) and clear (glass screen)
- Material: Toughened safety glass made to Australian standards AS/NZS 2208:1996
- Adjustable by 100mm
- Door features a magnetic closing strip for easy cleaning and maintenance
- Including waterproof seal
- Handle: Shower Handle Style 2 Chrome
- You will receive the front panel which can be installed into a space of 120-130cm