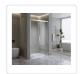

## 120-130cm Adjustable Wall to Wall Sliding Glass Shower Door in Chrome

Out of Stock: \$759.95

Elevate the style of your bathroom with the sophisticated Wall to Wall Sliding Shower Door, introducing a touch of designer elegance.

This high-end sliding door features refined aluminum profiles and minimalist hardware, effortlessly harmonizing with modern contemporary aesthetics.

Enjoy the smooth and effortless sliding mechanism that optimizes space, making it an ideal choice for smaller bathrooms. Equipped with an easy-clean coating and 6mm safety glass meeting Australian safety standards, this shower door ensures a perfect blend of style and low-maintenance convenience. With its customizable dimensions, this shower screen effortlessly adapts to fit your shower space.