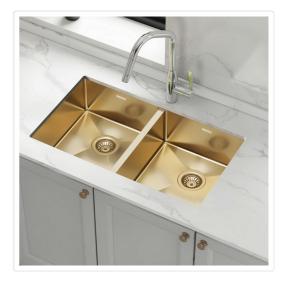

## Stainless Steel Sink - 775 x 450mm

RRP: \$1,094.95

A Kitchen / Laundry room transformation is just a few clicks away with the Square Cube Stainless Steel Kitchen / Laundry Sink. With its sturdy stainless steel construction and terrific modern look, this sink is the affordable way to add plenty of fresh style to your kitchen or laundry room.

This double sink is made from hand-made 1.5mm-thick Type 304 stainless steel for a brilliant look that will last and last. It measures 775 x 450 x 250mm (L x W x D) with a 90mm drain opening and an above-average depth for added versatility. A strainer waste is included. Installation is either Undermount / Topmount-style.

## Features:

- Double sink measuring 775 x 450 x 250mm (L x W x D)
- Can be installed as either Undermount or Topmount installation (our photos show this item installed in both scenarios)
- Heavy Duty 304 stainless steel construction
- Hand-made construction
- Clean, modern styling
- 10 x Sound padding to reduce noise
- Thickness: 1.5mm
- Clips and cut out template included
- 90mm strainer waste included
- Drain opening diameter: 90mm
- Dimensions of each bowl: 350 x 400 x 250mm (L x W x D)
- With 70L capacityFinish: Sand finish

## Attributes:

- Size: 775x450mm
- Colour: Gold with sand-finish
- Material: 1.5mm