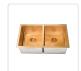

This double sink is made from hand-made 1.5mm-thick Type 304 stainless steel for a brilliant look that will last and last. It measures 775 x 450 x 250mm (L x W x D) with a 90mm drain opening and an above-average depth for added versatility. A strainer waste is included. Installation is either Undermount / Topmount-style.

## Features:

- Double sink measuring 775 x 450 x 250mm (L x W x D)
- Can be installed as either Undermount or Topmount installation (our photos show this item installed in both scenarios)
- Heavy Duty 304 stainless steel construction
- Hand-made construction
- Clean, modern styling
- 10 x Sound padding to reduce noise
- Thickness: 1.5mm
- Clips and cut out template included
- 90mm strainer waste included
- Drain opening diameter: 90mm
- Dimensions of each bowl: 350 x 400 x 250mm (L x W x D)
- With 70L capacityFinish: Sand finish

## Attributes:

- Size: 775x450mm
- Colour: Gold with sand-finish
- Material: 1.5mm