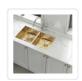

## Stainless Steel Sink - 775 x 450mm

RRP: \$1,094.95

A Kitchen / Laundry room transformation is just a few clicks away with the Square Cube Stainless Steel Kitchen / Laundry Sink. With its sturdy stainless steel construction and terrific modern look, this sink is the affordable way to add plenty of fresh style to your kitchen or laundry room.

This double sink is made from hand-made 1.5mm-thick Type 304 stainless steel for a brilliant look that will last and last. It measures 775 x 450 x 250mm (L x W x D) with a 90mm drain opening and an above-average depth for added versatility. A strainer waste is included. Installation is either Undermount / Topmount-style.

## Features:

- Double sink measuring 775 x 450 x 250mm (L x W x D)
- Can be installed as either Undermount or Topmount installation (our photos show this item installed in both scenarios)
- Heavy Duty 304 stainless steel construction
- Hand-made construction
- Clean, modern styling
- 10 x Sound padding to reduce noise
- Thickness: 1.5mm
- Clips and cut out template included
- 90mm strainer waste included
- Drain opening diameter: 90mm
- Dimensions of each bowl: 350 x 400 x 250mm (L x W x D)
- With 70L capacityFinish: Sand finish