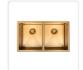

This double sink is made from hand-made 1.5mm-thick Type 304 stainless steel for a brilliant look that will last and last. It measures 775 x 450 x 250mm (L x W x D) with a 90mm drain opening and an above-average depth for added versatility. A strainer waste is included. Installation is either Undermount / Topmount-style.

## Features:

- Double sink measuring 775 x 450 x 250mm (L x W x D)
- Can be installed as either Undermount or Topmount installation (our photos show this item installed in both scenarios)
- Heavy Duty 304 stainless steel construction
- Hand-made construction
- Clean, modern styling
- 10 x Sound padding to reduce noise
- Thickness: 1.5mm
- Clips and cut out template included
- 90mm strainer waste included
- Drain opening diameter: 90mm
- Dimensions of each bowl: 350 x 400 x 250mm (L x W x D)
- With 70L capacityFinish: Sand finish

## Attributes:

- Size: 775x450mm
- Colour: Gold with sand-finish
- Material: 1.5mm