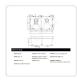

This double sink is made from hand-made 1.5mm-thick Type 304 stainless steel for a brilliant look that will last and last. It measures 775 x 450 x 250mm (L x W x D) with a 90mm drain opening and an above-average depth for added versatility. A strainer waste is included. Installation is either Undermount / Topmount-style.

## Features:

- Double sink measuring 775 x 450 x 250mm (L x W x D)
- Can be installed as either Undermount or Topmount installation (our photos show this item installed in both scenarios)
- Heavy Duty 304 stainless steel construction
- Hand-made construction
- Clean, modern styling
- 10 x Sound padding to reduce noise
- Thickness: 1.5mm
- Clips and cut out template included
- 90mm strainer waste included
- Drain opening diameter: 90mm
- Dimensions of each bowl: 350 x 400 x 250mm (L x W x D)
- With 70L capacityFinish: Sand finish