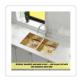

This double sink is made from hand-made 1.5mm-thick Type 304 stainless steel for a brilliant look that will last and last. It measures 775 x 450 x 250mm (L x W x D) with a 90mm drain opening and an above-average depth for added versatility. A strainer waste is included. Installation is either Undermount / Topmount-style.

## Features:

- Double sink measuring 775 x 450 x 250mm (L x W x D)
- Can be installed as either Undermount or Topmount installation (our photos show this item installed in both scenarios)
- Heavy Duty 304 stainless steel construction
- Hand-made construction
- Clean, modern styling
- 10 x Sound padding to reduce noise
- Thickness: 1.5mm
- Clips and cut out template included
- 90mm strainer waste included
- Drain opening diameter: 90mm
- Dimensions of each bowl: 350 x 400 x 250mm (L x W x D)
- With 70L capacityFinish: Sand finish