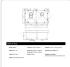

This double sink is made from hand-made 1.5mm-thick Type 304 stainless steel for a brilliant look that will last and last. It measures 775 x 450 x 250mm (L x W x D) with a 90mm drain opening and an above-average depth for added versatility. A strainer waste is included. Installation is either Undermount / Topmount-style.

## Features:

- Double sink measuring 775 x 450 x 250mm (L x W x D)
- Can be installed as either Undermount or Topmount installation (our photos show this item installed in both scenarios)
- Heavy Duty 304 stainless steel construction
- Hand-made construction
- Clean, modern styling
- 10 x Sound padding to reduce noise
- Thickness: 1.5mm
- Clips and cut out template included
- 90mm strainer waste included
- Drain opening diameter: 90mm
- Dimensions of each bowl: 350 x 400 x 250mm (L x W x D)
- With 70L capacity
- Finish: Black with sand finish