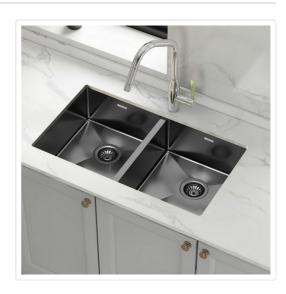

## Stainless Steel Sink - 775 x 450mm

This double sink is made from hand-made 1.5mm-thick Type 304 stainless steel for a brilliant look that will last and last. It measures 775 x 450 x 250mm (L x W x D) with a 90mm drain opening and an above-average depth for added versatility. A strainer waste is included. Installation is either Undermount / Topmount-style.

## Features:

- Double sink measuring 775 x 450 x 250mm (L x W x D)
- Can be installed as either Undermount or Topmount installation (our photos show this item installed in both scenarios)
- Heavy Duty 304 stainless steel construction
- Hand-made construction
- Clean, modern styling
- 10 x Sound padding to reduce noise
- Thickness: 1.5mm
- Clips and cut out template included
- 90mm strainer waste included
- Drain opening diameter: 90mm
- Dimensions of each bowl: 350 x 400 x 250mm (L x W x D)
- With 70L capacity
- Finish: Black with sand finish