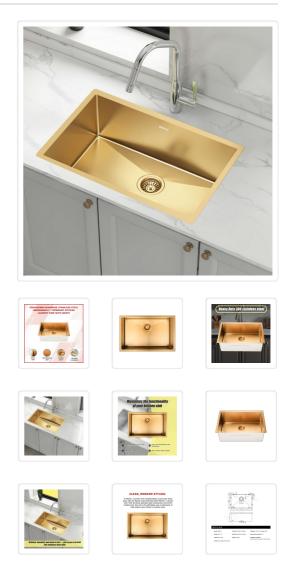

This single sink is made from hand-made 1.5mm-thick Type 304 stainless steel for a brilliant look that will last and last. It measures  $700 \times 450 \times 250$ mm (L x W x D) with a 90mm drain opening and an above-average depth for added versatility. A strainer waste is included. Installation is either Undermount / Topmount-style. Undermount / Topmount brackets are included along with full installation instructions.

## Features:

- Single sink measuring 700 x 450 x 250mm (L x W x D)
- Can be installed as either Undermount or Topmount installation (our photos show this item installed in both scenarios)
- Heavy Duty 304 stainless steel construction
- Hand-made construction
- Clean, modern styling
- 5 x Sound padding to reduce noise
- Thickness: 1.5mm
- Clips and cut out template included
- 90mm strainer waste included
- Drain opening diameter: 90mm
- Dimensions of bowl: 650 x 400 x 250mm (L x W x D)
- With 65L capacity
- Finish: Gold with sand finish

## Attributes:

- Size: 700x450mm
- Colour: Gold with sand-finish
- Material: 1.5mm