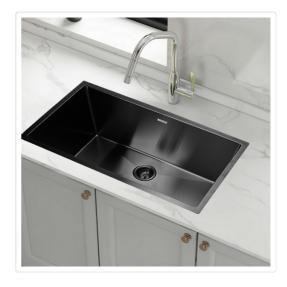

## Stainless Steel Sink - 810 x 450mm

RRP: \$879.95

A Kitchen / Laundry room transformation is just a few clicks away with the Square Cube Stainless Steel Kitchen / Laundry Sink. With its sturdy stainless steel construction and terrific modern look, this sink is the affordable way to add plenty of fresh style to your kitchen or laundry room.

This single bowl sink is made from hand-made 1.5mm-thick Type 304 stainless steel for a brilliant look that will last and last. It measures 810 x 450 x 250mm (L x W x D) with a 90mm drain opening and an above-average depth for added versatility. A strainer waste is included. Installation is either Undermount / Topmount-style.

## Features:

- Single bowl sink measuring a total of 810 x 450 x 250mm (L x W x D)
- Can be installed as either Undermount or Topmount installation (our photos show this item installed in both scenarios)
- Heavy Duty 304 stainless steel construction
- Hand-made construction
- Clean, modern styling
- 5 x Sound padding to reduce noise
- Thickness: 1.5mm
- Clips and cut out template included
- 90mm strainer waste included
- Drain opening diameter: 90mm
- Dimensions of bowl: 760 x 400 x 250mm (L x W x D)
- With 76L capacity
- Finish: Black with sand finish