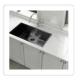

## Stainless Steel Sink - 810 x 450mm

RRP: \$879.95

A Kitchen / Laundry room transformation is just a few clicks away with the Square Cube Stainless Steel Kitchen / Laundry Sink. With its sturdy stainless steel construction and terrific modern look, this sink is the affordable way to add plenty of fresh style to your kitchen or laundry room.

This single bowl sink is made from hand-made 1.5mm-thick Type 304 stainless steel for a brilliant look that will last and last. It measures 810 x 450 x 250mm (L x W x D) with a 90mm drain opening and an above-average depth for added versatility. A strainer waste is included. Installation is either Undermount / Topmount-style.

## Features:

- Single bowl sink measuring a total of 810 x 450 x 250mm (L x W x D)
- Can be installed as either Undermount or Topmount installation (our photos show this item installed in both scenarios)
- Heavy Duty 304 stainless steel construction
- Hand-made construction
- Clean, modern styling
- 5 x Sound padding to reduce noise
- Thickness: 1.5mm
- Clips and cut out template included
- 90mm strainer waste included
- Drain opening diameter: 90mm
- Dimensions of bowl: 760 x 400 x 250mm (L x W x D)
- With 76L capacity
- Finish: Black with sand finish