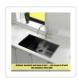

## Stainless Steel Sink - 810 x 450mm

RRP: \$879.95

A Kitchen / Laundry room transformation is just a few clicks away with the Square Cube Stainless Steel Kitchen / Laundry Sink. With its sturdy stainless steel construction and terrific modern look, this sink is the affordable way to add plenty of fresh style to your kitchen or laundry room.

This single bowl sink is made from hand-made 1.5mm-thick Type 304 stainless steel for a brilliant look that will last and last. It measures 810 x 450 x 250mm (L x W x D) with a 90mm drain opening and an above-average depth for added versatility. A strainer waste is included. Installation is either Undermount / Topmount-style.

## Features:

- Single bowl sink measuring a total of 810 x 450 x 250mm (L x W x D)
- Can be installed as either Undermount or Topmount installation (our photos show this item installed in both scenarios)
- Heavy Duty 304 stainless steel construction
- Hand-made construction
- Clean, modern styling
- 5 x Sound padding to reduce noise
- Thickness: 1.5mm
- Clips and cut out template included
- 90mm strainer waste included
- Drain opening diameter: 90mm
- Dimensions of bowl: 760 x 400 x 250mm (L x W x D)
- With 76L capacity
- Finish: Black with sand finish