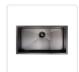

## Stainless Steel Sink - 810 x 450mm

RRP: \$879.95

A Kitchen / Laundry room transformation is just a few clicks away with the Square Cube Stainless Steel Kitchen / Laundry Sink. With its sturdy stainless steel construction and terrific modern look, this sink is the affordable way to add plenty of fresh style to your kitchen or laundry room.

This single bowl sink is made from hand-made 1.5mm-thick Type 304 stainless steel for a brilliant look that will last and last. It measures 810 x 450 x 250mm (L x W x D) with a 90mm drain opening and an above-average depth for added versatility. A strainer waste is included. Installation is either Undermount / Topmount-style.

## Features:

- Single bowl sink measuring a total of 810 x 450 x 250mm (L x W x D)
- Can be installed as either Undermount or Topmount installation (our photos show this item installed in both scenarios)
- Heavy Duty 304 stainless steel construction
- Hand-made construction
- Clean, modern styling
- 5 x Sound padding to reduce noise
- Thickness: 1.5mm
- Clips and cut out template included
- 90mm strainer waste included
- Drain opening diameter: 90mm
- Dimensions of bowl: 760 x 400 x 250mm (L x W x D)
- With 76L capacity
- Finish: Black with sand finish