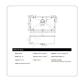

This single bowl sink is made from hand-made 1.5mm-thick Type 304 stainless steel for a brilliant look that will last and last. It measures 810 x 450 x 250mm (L x W x D) with a 90mm drain opening and an above-average depth for added versatility. A strainer waste is included. Installation is either Undermount / Topmount-style.

## Features:

- Single bowl sink measuring a total of 810 x 450 x 250mm (L x W x D)
- Can be installed as either Undermount or Topmount installation (our photos show this item installed in both scenarios)
- Heavy Duty 304 stainless steel construction
- Hand-made construction
- Clean, modern styling
- 5 x Sound padding to reduce noise
- Thickness: 1.5mm
- Clips and cut out template included
- 90mm strainer waste included
- Drain opening diameter: 90mm
- Dimensions of bowl: 760 x 400 x 250mm (L x W x D)
- With 76L capacity
- Finish: Black with sand finish