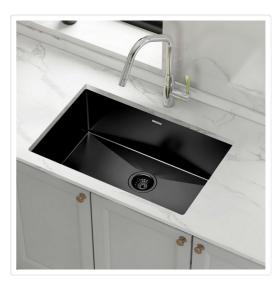

## Stainless Steel Sink - 700 x 450mm

This single sink is made from hand-made 1.5mm-thick Type 304 stainless steel for a brilliant look that will last and last. It measures 700 x 450 x 250mm (L x W x D) with a 90mm drain opening and an above-average depth for added versatility. A strainer waste is included. Installation is either Undermount / Topmount-style. Undermount / Topmount brackets are included along with full installation instructions.

## Features:

- Single sink measuring 700 x 450 x 250mm (L x W x D)
- Can be installed as either Undermount or Topmount installation (our photos show this item installed in both scenarios)
- Heavy Duty 304 stainless steel construction
- Hand-made construction
- Clean, modern styling
- 5 x Sound padding to reduce noise
- Thickness: 1.5mm
- Clips and cut out template included
- 90mm strainer waste included
- Drain opening diameter: 90mm
- Dimensions of bowl: 650 x 400 x 250mm (L x W x D)
- With 65L capacity
- · Finish: Black with sand finish

## Attributes:

- Size: 700x450mm
- Colour: Black with sand finish
- Material: 1.5mm