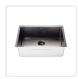

## Stainless Steel Sink - 700 x 450mm

This single sink is made from hand-made 1.5mm-thick Type 304 stainless steel for a brilliant look that will last and last. It measures 700 x 450 x 250mm (L x W x D) with a 90mm drain opening and an above-average depth for added versatility. A strainer waste is included. Installation is either Undermount / Topmount-style. Undermount / Topmount brackets are included along with full installation instructions.

## Features:

- Single sink measuring 700 x 450 x 250mm (L x W x D)
- Can be installed as either Undermount or Topmount installation (our photos show this item installed in both scenarios)
- Heavy Duty 304 stainless steel construction
- Hand-made construction
- Clean, modern styling
- 5 x Sound padding to reduce noise
- Thickness: 1.5mm
- Clips and cut out template included
- 90mm strainer waste included
- Drain opening diameter: 90mm
- Dimensions of bowl: 650 x 400 x 250mm (L x W x D)
- With 65L capacity
- · Finish: Black with sand finish