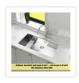

## Features:

- Single bowl sink measuring a total of 900 x 450 x 250mm (L x W x D)
- Can be installed as either Undermount or Topmount installation (our photos show this item installed in both scenarios)
- Heavy Duty 304 stainless steel construction
- Hand-made construction
- Clean, modern styling
- 5 x Sound padding to reduce noise
- Thickness: 1.5mm
- Clips and cut out template included
- 90mm strainer waste included
- Drain opening diameter: 90mm
- Dimensions of bowl: 850 x 400 x 250mm (L x W x D)
- With 85L capacity