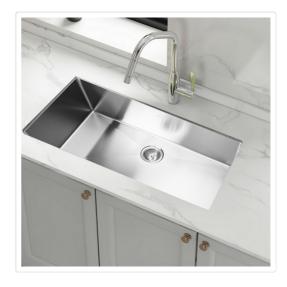

## Stainless Steel Sink - 900 x 450mm

RRP: \$814.95

A Kitchen / Laundry room transformation is just a few clicks away with the Square Cube Stainless Steel Kitchen / Laundry Sink. With its sturdy stainless steel construction and terrific modern look, this sink is the affordable way to add plenty of fresh style to your kitchen or laundry room.

This single bowl sink is made from hand-made 1.5mm-thick Type 304 stainless steel for a brilliant look that will last and last. It measures 900 x 450 x 250mm (L x W x D) with a 90mm drain opening and an above-average depth for added versatility. A strainer waste is included. Installation is either Undermount / Topmount-style.

## Features:

- Single bowl sink measuring a total of 900 x 450 x 250mm (L x W x D)
- Can be installed as either Undermount or Topmount installation (our photos show this item installed in both scenarios)
- Heavy Duty 304 stainless steel construction
- Hand-made construction
- Clean, modern styling
- 5 x Sound padding to reduce noise
- Thickness: 1.5mm
- Clips and cut out template included
- 90mm strainer waste included
- Drain opening diameter: 90mm
- Dimensions of bowl: 850 x 400 x 250mm (L x W x D)
- With 85L capacity