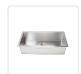

This single bowl sink is made from hand-made 1.5mm-thick Type 304 stainless steel for a brilliant look that will last and last. It measures 900 x 450 x 250mm (L x W x D) with a 90mm drain opening and an above-average depth for added versatility. A strainer waste is included. Installation is either Undermount / Topmount-style.

## Features:

- Single bowl sink measuring a total of 900 x 450 x 250mm (L x W x D)
- Can be installed as either Undermount or Topmount installation (our photos show this item installed in both scenarios)
- Heavy Duty 304 stainless steel construction
- Hand-made construction
- Clean, modern styling
- 5 x Sound padding to reduce noise
- Thickness: 1.5mm
- Clips and cut out template included
- 90mm strainer waste included
- Drain opening diameter: 90mm
- Dimensions of bowl: 850 x 400 x 250mm (L x W x D)
- With 85L capacity