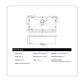

This single bowl sink is made from hand-made 1.5mm-thick Type 304 stainless steel for a brilliant look that will last and last. It measures 900 x 450 x 250mm (L x W x D) with a 90mm drain opening and an above-average depth for added versatility. A strainer waste is included. Installation is either Undermount / Topmount-style.

## Features:

- Single bowl sink measuring a total of 900 x 450 x 250mm (L x W x D)
- Can be installed as either Undermount or Topmount installation (our photos show this item installed in both scenarios)
- Heavy Duty 304 stainless steel construction
- Hand-made construction
- Clean, modern styling
- 5 x Sound padding to reduce noise
- Thickness: 1.5mm
- Clips and cut out template included
- 90mm strainer waste included
- Drain opening diameter: 90mm
- Dimensions of bowl: 850 x 400 x 250mm (L x W x D)
- With 85L capacity