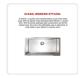

## Stainless Steel Sink - 900 x 450mm

RRP: \$814.95

A Kitchen / Laundry room transformation is just a few clicks away with the Square Cube Stainless Steel Kitchen / Laundry Sink. With its sturdy stainless steel construction and terrific modern look, this sink is the affordable way to add plenty of fresh style to your kitchen or laundry room.

This single bowl sink is made from hand-made 1.5mm-thick Type 304 stainless steel for a brilliant look that will last and last. It measures 900 x 450 x 250mm (L x W x D) with a 90mm drain opening and an above-average depth for added versatility. A strainer waste is included. Installation is either Undermount / Topmount-style.

## Features:

- Single bowl sink measuring a total of 900 x 450 x 250mm (L x W x D)
- Can be installed as either Undermount or Topmount installation (our photos show this item installed in both scenarios)
- Heavy Duty 304 stainless steel construction
- Hand-made construction
- Clean, modern styling
- 5 x Sound padding to reduce noise
- Thickness: 1.5mm
- Clips and cut out template included
- 90mm strainer waste included
- Drain opening diameter: 90mm
- Dimensions of bowl: 850 x 400 x 250mm (L x W x D)
- With 85L capacity