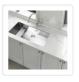

## Stainless Steel Sink - 900 x 450mm

RRP: \$814.95

A Kitchen / Laundry room transformation is just a few clicks away with the Square Cube Stainless Steel Kitchen / Laundry Sink. With its sturdy stainless steel construction and terrific modern look, this sink is the affordable way to add plenty of fresh style to your kitchen or laundry room.

This single bowl sink is made from hand-made 1.5mm-thick Type 304 stainless steel for a brilliant look that will last and last. It measures 900 x 450 x 250mm (L x W x D) with a 90mm drain opening and an above-average depth for added versatility. A strainer waste is included. Installation is either Undermount / Topmount-style.