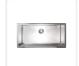

This single bowl sink is made from hand-made 1.5mm-thick Type 304 stainless steel for a brilliant look that will last and last. It measures 900 x 450 x 250mm (L x W x D) with a 90mm drain opening and an above-average depth for added versatility. A strainer waste is included. Installation is either Undermount / Topmount-style.

## Features:

- Single bowl sink measuring a total of 900 x 450 x 250mm (L x W x D)
- Can be installed as either Undermount or Topmount installation (our photos show this item installed in both scenarios)
- Heavy Duty 304 stainless steel construction
- Hand-made construction
- Clean, modern styling
- 5 x Sound padding to reduce noise
- Thickness: 1.5mm
- Clips and cut out template included
- 90mm strainer waste included
- Drain opening diameter: 90mm
- Dimensions of bowl: 850 x 400 x 250mm (L x W x D)
- With 85L capacity