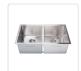

## Stainless Steel Sink - 775 x 450mm

RRP: \$984.95

A Kitchen / Laundry room transformation is just a few clicks away with the Square Cube Stainless Steel Kitchen / Laundry Sink. With its sturdy stainless steel construction and terrific modern look, this sink is the affordable way to add plenty of fresh style to your kitchen or laundry room.

This double sink is made from hand-made 1.5mm-thick Type 304 stainless steel for a brilliant look that will last and last. It measures 775 x 450 x 250mm (L x W x D) with a 90mm drain opening and an above-average depth for added versatility. A strainer waste is included. Installation is either Undermount / Topmount-style.