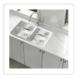

## Stainless Steel Sink - 775 x 450mm

RRP: \$984.95

A Kitchen / Laundry room transformation is just a few clicks away with the Square Cube Stainless Steel Kitchen / Laundry Sink. With its sturdy stainless steel construction and terrific modern look, this sink is the affordable way to add plenty of fresh style to your kitchen or laundry room.

This double sink is made from hand-made 1.5mm-thick Type 304 stainless steel for a brilliant look that will last and last. It measures 775 x 450 x 250mm (L x W x D) with a 90mm drain opening and an above-average depth for added versatility. A strainer waste is included. Installation is either Undermount / Topmount-style.