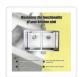

## Features:

- Double sink measuring 775 x 450 x 250mm (L x W x D)
- Can be installed as either Undermount or Topmount installation (our photos show this item installed in both scenarios)
- Heavy Duty 304 stainless steel construction
- Hand-made construction
- 10 x Sound padding to reduce noise
- Clean, modern styling
- Thickness: 1.5mm
- Clips and cut out template included
- 90mm strainer waste included
- Drain opening diameter: 90mm
- Dimensions of each bowl: 350 x 400 x 250mm (L x W x D)
- With 70L capacity