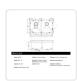

## Features:

- Double sink measuring 775 x 450 x 250mm (L x W x D)
- Can be installed as either Undermount or Topmount installation (our photos show this item installed in both scenarios)
- Heavy Duty 304 stainless steel construction
- Hand-made construction
- 10 x Sound padding to reduce noise
- Clean, modern styling
- Thickness: 1.5mm
- Clips and cut out template included
- 90mm strainer waste included
- Drain opening diameter: 90mm
- Dimensions of each bowl: 350 x 400 x 250mm (L x W x D)
- With 70L capacity