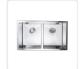

This double sink is made from hand-made 1.5mm-thick Type 304 stainless steel for a brilliant look that will last and last. It measures 775 x 450 x 250mm (L x W x D) with a 90mm drain opening and an above-average depth for added versatility. A strainer waste is included. Installation is either Undermount / Topmount-style.

## Features:

- Double sink measuring 775 x 450 x 250mm (L x W x D)
- Can be installed as either Undermount or Topmount installation (our photos show this item installed in both scenarios)
- Heavy Duty 304 stainless steel construction
- Hand-made construction
- 10 x Sound padding to reduce noise
- Clean, modern styling
- Thickness: 1.5mm
- Clips and cut out template included
- 90mm strainer waste included
- Drain opening diameter: 90mm
- Dimensions of each bowl: 350 x 400 x 250mm (L x W x D)
- With 70L capacity