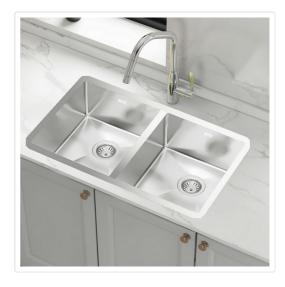

## Stainless Steel Sink - 775 x 450mm

RRP: \$984.95

A Kitchen / Laundry room transformation is just a few clicks away with the Square Cube Stainless Steel Kitchen / Laundry Sink. With its sturdy stainless steel construction and terrific modern look, this sink is the affordable way to add plenty of fresh style to your kitchen or laundry room.

This double sink is made from hand-made 1.5mm-thick Type 304 stainless steel for a brilliant look that will last and last. It measures 775 x 450 x 250mm (L x W x D) with a 90mm drain opening and an above-average depth for added versatility. A strainer waste is included. Installation is either Undermount / Topmount-style.

## Features:

- Double sink measuring 775 x 450 x 250mm (L x W x D)
- Can be installed as either Undermount or Topmount installation (our photos show this item installed in both scenarios)
- Heavy Duty 304 stainless steel construction
- Hand-made construction
- 10 x Sound padding to reduce noise
- Clean, modern styling
- Thickness: 1.5mm
- Clips and cut out template included
- 90mm strainer waste included
- Drain opening diameter: 90mm
- Dimensions of each bowl: 350 x 400 x 250mm (L x W x D)
- With 70L capacity