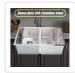

## Features:

- Double sink measuring 775 x 450 x 250mm (L x W x D)
- Can be installed as either Undermount or Topmount installation (our photos show this item installed in both scenarios)
- Heavy Duty 304 stainless steel construction
- Hand-made construction
- 10 x Sound padding to reduce noise
- Clean, modern styling
- Thickness: 1.5mm
- Clips and cut out template included
- 90mm strainer waste included
- Drain opening diameter: 90mm
- Dimensions of each bowl: 350 x 400 x 250mm (L x W x D)
- With 70L capacity