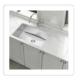

## Stainless Steel Sink - 700 x 450mm

RRP: \$704.95

A Kitchen / Laundry room transformation is just a few clicks away with the Square Cube Stainless Steel Kitchen / Laundry Sink. With its sturdy stainless steel construction and terrific modern look, this sink is the affordable way to add plenty of fresh style to your kitchen or laundry room.

This single sink is made from hand-made 1.5mm-thick Type 304 stainless steel for a brilliant look that will last and last. It measures  $700 \times 450 \times 250 \, \text{mm}$  (L x W x D) with a 90mm drain opening and an above-average depth for added versatility. A strainer waste is included. Installation is either Undermount / Topmount-style. Undermount / Topmount brackets are included along with full installation instructions.