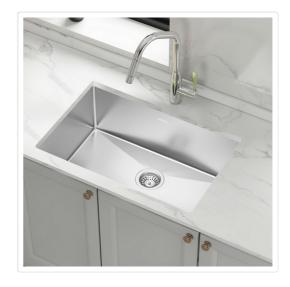

## Stainless Steel Sink - 700 x 450mm

RRP: \$704.95

A Kitchen / Laundry room transformation is just a few clicks away with the Square Cube Stainless Steel Kitchen / Laundry Sink. With its sturdy stainless steel construction and terrific modern look, this sink is the affordable way to add plenty of fresh style to your kitchen or laundry room.

This single sink is made from hand-made 1.5mm-thick Type 304 stainless steel for a brilliant look that will last and last. It measures  $700 \times 450 \times 250 \, \text{mm}$  (L x W x D) with a 90mm drain opening and an above-average depth for added versatility. A strainer waste is included. Installation is either Undermount / Topmount-style. Undermount / Topmount brackets are included along with full installation instructions.

## Features:

- Single sink measuring 700 x 450 x 250mm (L x W x D)
- Can be installed as either Undermount or Topmount installation (our photos show this item installed in both scenarios)
- Heavy Duty 304 stainless steel construction
- Hand-made construction
- Clean, modern styling
- 5 x Sound padding to reduce noise
- Thickness: 1.5mm
- Clips and cut out template included
- 90mm strainer waste included
- Drain opening diameter: 90mm
- Dimensions of bowl: 650 x 400 x 250mm (L x W x D)
- With 65L capacity