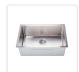

This single sink is made from hand-made 1.5mm-thick Type 304 stainless steel for a brilliant look that will last and last. It measures  $700 \times 450 \times 250 \, \text{mm}$  (L x W x D) with a 90mm drain opening and an above-average depth for added versatility. A strainer waste is included. Installation is either Undermount / Topmount-style. Undermount / Topmount brackets are included along with full installation instructions.

## Features:

- Single sink measuring 700 x 450 x 250mm (L x W x D)
- Can be installed as either Undermount or Topmount installation (our photos show this item installed in both scenarios)
- Heavy Duty 304 stainless steel construction
- Hand-made construction
- Clean, modern styling
- 5 x Sound padding to reduce noise
- Thickness: 1.5mm
- Clips and cut out template included
- 90mm strainer waste included
- Drain opening diameter: 90mm
- Dimensions of bowl: 650 x 400 x 250mm (L x W x D)
- With 65L capacity