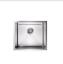

This single sink is made from hand-made 1.5mm-thick Type 304 stainless steel for a brilliant look that will last and last. It measures  $510 \times 450 \times 250$ mm (L x W x D) with a 90mm drain opening and an above-average depth for added versatility. A strainer waste is included. Installation is either Undermount / Topmount-style. Undermount / Topmount brackets are included along with full installation instructions.

## Features:

- Single sink measuring 510 x 450 x 250mm (L x W x D)
- Can be installed as either Undermount or Topmount installation (our photos show this item installed in both scenarios)
- Heavy Duty 304 stainless steel construction
- Hand-made construction
- Clean, modern styling
- 5 x Sound padding to reduce noise
- Thickness: 1.5mm
- Clips and cut out template included
- 90mm strainer waste included
- Drain opening diameter: 90mm
- Dimensions of bowl: 460 x 400 x 250mm (L x W x D)