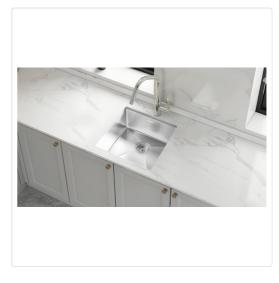

## Stainless Steel Sink - 510 x 450mm

RRP: \$639.95

A Kitchen / Laundry room transformation is just a few clicks away with the Square Cube Stainless Steel Kitchen / Laundry Sink. With its sturdy stainless steel construction and terrific modern look, this sink is the affordable way to add plenty of fresh style to your kitchen or laundry room.

This single sink is made from hand-made 1.5mm-thick Type 304 stainless steel for a brilliant look that will last and last. It measures  $510 \times 450 \times 250$ mm (L x W x D) with a 90mm drain opening and an above-average depth for added versatility. A strainer waste is included. Installation is either Undermount / Topmount-style. Undermount / Topmount brackets are included along with full installation instructions.

## Features:

- Single sink measuring 510 x 450 x 250mm (L x W x D)
- Can be installed as either Undermount or Topmount installation (our photos show this item installed in both scenarios)
- Heavy Duty 304 stainless steel construction
- Hand-made construction
- Clean, modern styling
- 5 x Sound padding to reduce noise
- Thickness: 1.5mm
- Clips and cut out template included
- 90mm strainer waste included
- Drain opening diameter: 90mm
- Dimensions of bowl: 460 x 400 x 250mm (L x W x D)