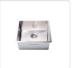

This single sink is made from hand-made 1.5mm-thick Type 304 stainless steel for a brilliant look that will last and last. It measures  $510 \times 450 \times 250$ mm (L x W x D) with a 90mm drain opening and an above-average depth for added versatility. A strainer waste is included. Installation is either Undermount / Topmount-style. Undermount / Topmount brackets are included along with full installation instructions.

## Features:

- Single sink measuring 510 x 450 x 250mm (L x W x D)
- Can be installed as either Undermount or Topmount installation (our photos show this item installed in both scenarios)
- Heavy Duty 304 stainless steel construction
- Hand-made construction
- Clean, modern styling
- 5 x Sound padding to reduce noise
- Thickness: 1.5mm
- Clips and cut out template included
- 90mm strainer waste included
- Drain opening diameter: 90mm
- Dimensions of bowl: 460 x 400 x 250mm (L x W x D)