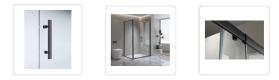

Admire the pristine and minimalist aesthetic of the transparent screen complemented by polished door handles, creating a seamless integration with any decor style. Its luxurious appearance effortlessly transforms your bathroom, enhancing the overall value of your home.

## Features and Specifications:

- Height: 195cm
- Thickness of glass: 6mm
- Colour: Black (frame) and clear (glass screen)
- Material: Toughened safety glass made to Australian standards AS/NZS 2208:1996
- 100mm Adjustable front side, and 30mm adjustable return panel
- Reversible entry from either left or right
- Door features a magnetic closing strip for easy cleaning and maintenance
- Handle: Shower Handle Style 2 Black
- Mounts either onto a shower tray base or onto your bathroom tile (\*Note: Shower Base Not Included)
- You will receive the front panel which can be installed into a space of 140-150cm (entry) x 89-92cm (side panel)