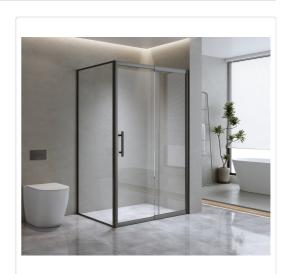

## Adjustable 1500x920mm Single Door Corner Sliding Glass Shower Screen in Black

## Out of Stock: \$1,219.95

Discover the contemporary sophistication offered by Della Francesca's corner shower screen. This cutting-edge design seamlessly blends the stylish appeal of a modern shower screen with heightened durability. Constructed using toughened safety glass that complies with Australian glazing standards, it is engineered to endure the demands of daily use.

Admire the pristine and minimalist aesthetic of the transparent screen complemented by polished door handles, creating a seamless integration with any decor style. Its luxurious appearance effortlessly transforms your bathroom, enhancing the overall value of your home.

Designed with adjustable front and return sides, this shower screen easily adapts to your shower space. The reversible entry ensures convenient placement in your preferred corner.

Elevate the visual appeal of your bathroom with this exquisite shower screen today!