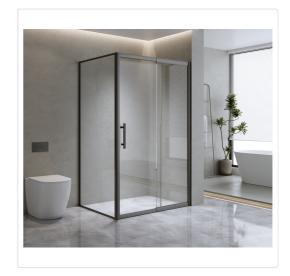

## Adjustable 1400x920mm Single Door Corner Sliding Glass Shower Screen in Black

Out of Stock: \$1,219.95

Discover the contemporary sophistication offered by Della Francesca's corner shower screen. This cutting-edge design seamlessly blends the stylish appeal of a modern shower screen with heightened durability. Constructed using toughened safety glass that complies with Australian glazing standards, it is engineered to endure the demands of daily use.

Admire the pristine and minimalist aesthetic of the transparent screen complemented by polished door handles, creating a seamless integration with any decor style. Its luxurious appearance effortlessly transforms your bathroom, enhancing the overall value of your home.

Designed with adjustable front and return sides, this shower screen easily adapts to your shower space. The reversible entry ensures convenient placement in your preferred corner.

Elevate the visual appeal of your bathroom with this exquisite shower screen today!