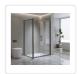

## Adjustable 1400x920mm Single Door Corner Sliding Glass Shower Screen in Black

Out of Stock: \$1,219.95

Discover the contemporary sophistication offered by Della Francesca's corner shower screen. This cutting-edge design seamlessly blends the stylish appeal of a modern shower screen with heightened durability. Constructed using toughened safety glass that complies with Australian glazing standards, it is engineered to endure the demands of daily use.

Designed with adjustable front and return sides, this shower screen easily adapts to your shower space. The reversible entry ensures convenient placement in your preferred corner.

Elevate the visual appeal of your bathroom with this exquisite shower screen today!