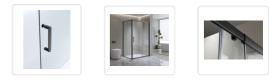

Admire the pristine and minimalist aesthetic of the transparent screen complemented by polished door handles, creating a seamless integration with any decor style. Its luxurious appearance effortlessly transforms your bathroom, enhancing the overall value of your home.

## Features and Specifications:

- Height: 195cm
- Thickness of glass: 6mm
- Colour: Black (frame) and clear (glass screen)
- Material: Toughened safety glass made to Australian standards AS/NZS 2208:1996
- 100mm Adjustable front side, and 30mm adjustable return panel
- Reversible entry from either left or right
- Door features a magnetic closing strip for easy cleaning and maintenance
- Handle: Shower Handle Style 1 Black
- Mounts either onto a shower tray base or onto your bathroom tile (\*Note: Shower Base Not Included)
- You will receive the front panel which can be installed into a space of 140-150cm (entry) x 98-101cm (side panel)