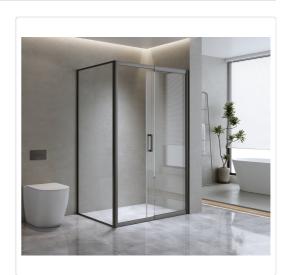

## Adjustable 1500x1010mm Single Door Corner Sliding Glass Shower Screen in Black

Admire the pristine and minimalist aesthetic of the transparent screen complemented by polished door handles, creating a seamless integration with any decor style. Its luxurious appearance effortlessly transforms your bathroom, enhancing the overall value of your home.

Designed with adjustable front and return sides, this shower screen easily adapts to your shower space. The reversible entry ensures convenient placement in your preferred corner.

Elevate the visual appeal of your bathroom with this exquisite shower screen today!

## Features and Specifications:

- Height: 195cm
- Thickness of glass: 6mm
- Colour: Black (frame) and clear (glass screen)
- Material: Toughened safety glass made to Australian standards AS/NZS 2208:1996
- 100mm Adjustable front side, and 30mm adjustable return panel
- Reversible entry from either left or right
- Door features a magnetic closing strip for easy cleaning and maintenance
- Handle: Shower Handle Style 1 Black
- Mounts either onto a shower tray base or onto your bathroom tile (\*Note: Shower Base Not Included)
- You will receive the front panel which can be installed into a space of 140-150cm (entry) x 98-101cm (side panel)