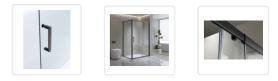

Admire the pristine and minimalist aesthetic of the transparent screen complemented by polished door handles, creating a seamless integration with any decor style. Its luxurious appearance effortlessly transforms your bathroom, enhancing the overall value of your home.

## Features and Specifications:

- Height: 195cm
- Thickness of glass: 6mm
- Colour: Black (frame) and clear (glass screen)
- Material: Toughened safety glass made to Australian standards AS/NZS 2208:1996
- 100mm Adjustable front side, and 30mm adjustable return panel
- Reversible entry from either left or right
- Door features a magnetic closing strip for easy cleaning and maintenance
- Handle: Shower Handle Style 1 Black
- Mounts either onto a shower tray base or onto your bathroom tile (\*Note: Shower Base Not Included)
- You will receive the front panel which can be installed into a space of 120-130cm (entry) x 98-101cm (side panel)