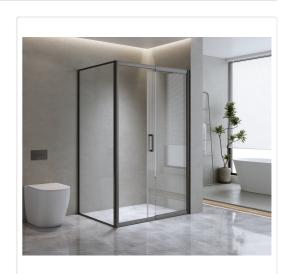

## Out of Stock: \$1,274.95

Discover the contemporary sophistication offered by Della Francesca's corner shower screen. This cutting-edge design seamlessly blends the stylish appeal of a modern shower screen with heightened durability. Constructed using toughened safety glass that complies with Australian glazing standards, it is engineered to endure the demands of daily use.

Admire the pristine and minimalist aesthetic of the transparent screen complemented by polished door handles, creating a seamless integration with any decor style. Its luxurious appearance effortlessly transforms your bathroom, enhancing the overall value of your home.

Designed with adjustable front and return sides, this shower screen easily adapts to your shower space. The reversible entry ensures convenient placement in your preferred corner.

Elevate the visual appeal of your bathroom with this exquisite shower screen today!

## Features and Specifications:

- Height: 195cm
- Thickness of glass: 6mm
- Colour: Black (frame) and clear (glass screen)
- Material: Toughened safety glass made to Australian standards AS/NZS 2208:1996
- 100mm Adjustable front side, and 30mm adjustable return panel
- Reversible entry from either left or right
- Door features a magnetic closing strip for easy cleaning and maintenance
- Handle: Shower Handle Style 1 Black
- Mounts either onto a shower tray base or onto your bathroom tile (\*Note: Shower Base Not Included)
- You will receive the front panel which can be installed into a space of 120-130cm (entry) x 98-101cm (side panel)