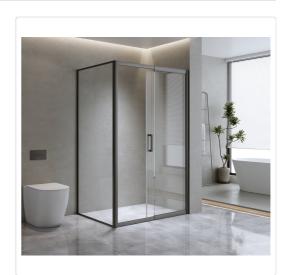

## Adjustable 1500x920mm Single Door Corner Sliding Glass Shower Screen in Black

Admire the pristine and minimalist aesthetic of the transparent screen complemented by polished door handles, creating a seamless integration with any decor style. Its luxurious appearance effortlessly transforms your bathroom, enhancing the overall value of your home.

Designed with adjustable front and return sides, this shower screen easily adapts to your shower space. The reversible entry ensures convenient placement in your preferred corner.

Elevate the visual appeal of your bathroom with this exquisite shower screen today!