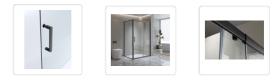

Admire the pristine and minimalist aesthetic of the transparent screen complemented by polished door handles, creating a seamless integration with any decor style. Its luxurious appearance effortlessly transforms your bathroom, enhancing the overall value of your home.

## Features and Specifications:

- Height: 195cm
- Thickness of glass: 6mm
- Colour: Black (frame) and clear (glass screen)
- Material: Toughened safety glass made to Australian standards AS/NZS 2208:1996
- 100mm Adjustable front side, and 30mm adjustable return panel
- Reversible entry from either left or right
- Door features a magnetic closing strip for easy cleaning and maintenance
- Handle: Shower Handle Style 1 Black
- Mounts either onto a shower tray base or onto your bathroom tile (\*Note: Shower Base Not Included)
- You will receive the front panel which can be installed into a space of 140-150cm (entry) x 89-92cm (side panel)