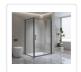

## Adjustable 1500x800mm Single Door Corner Sliding Glass Shower Screen in Black

RRP: \$1,219.95

Discover the contemporary sophistication offered by Della Francesca's corner shower screen. This cutting-edge design seamlessly blends the stylish appeal of a modern shower screen with heightened durability. Constructed using toughened safety glass that complies with Australian glazing standards, it is engineered to endure the demands of daily use.

Designed with adjustable front and return sides, this shower screen easily adapts to your shower space. The reversible entry ensures convenient placement in your preferred corner.

Elevate the visual appeal of your bathroom with this exquisite shower screen today!