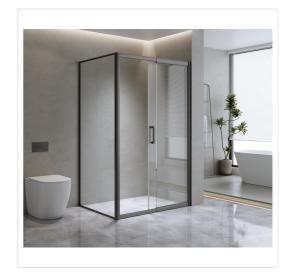

## Adjustable 1500x800mm Single Door Corner Sliding Glass Shower Screen in Black

RRP: \$1,219.95

Discover the contemporary sophistication offered by Della Francesca's corner shower screen. This cutting-edge design seamlessly blends the stylish appeal of a modern shower screen with heightened durability. Constructed using toughened safety glass that complies with Australian glazing standards, it is engineered to endure the demands of daily use.

Admire the pristine and minimalist aesthetic of the transparent screen complemented by polished door handles, creating a seamless integration with any decor style. Its luxurious appearance effortlessly transforms your bathroom, enhancing the overall value of your home.

Designed with adjustable front and return sides, this shower screen easily adapts to your shower space. The reversible entry ensures convenient placement in your preferred corner.

Elevate the visual appeal of your bathroom with this exquisite shower screen today!