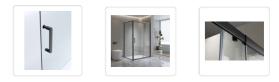

Admire the pristine and minimalist aesthetic of the transparent screen complemented by polished door handles, creating a seamless integration with any decor style. Its luxurious appearance effortlessly transforms your bathroom, enhancing the overall value of your home.

## Features and Specifications:

- Height: 195cm
- Thickness of glass: 6mm
- Colour: Black (frame) and clear (glass screen)
- Material: Toughened safety glass made to Australian standards AS/NZS 2208:1996
- 100mm Adjustable front side, and 30mm adjustable return panel
- Reversible entry from either left or right
- Door features a magnetic closing strip for easy cleaning and maintenance
- Handle: Shower Handle Style 1 Black
- Mounts either onto a shower tray base or onto your bathroom tile (\*Note: Shower Base Not Included)
- You will receive the front panel which can be installed into a space of 120-130cm (entry) x 77-80cm (side panel)