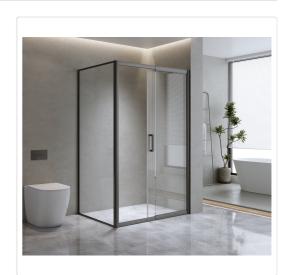

## Adjustable 1300x800mm Single Door Corner Sliding Glass Shower Screen in Black

Admire the pristine and minimalist aesthetic of the transparent screen complemented by polished door handles, creating a seamless integration with any decor style. Its luxurious appearance effortlessly transforms your bathroom, enhancing the overall value of your home.

Designed with adjustable front and return sides, this shower screen easily adapts to your shower space. The reversible entry ensures convenient placement in your preferred corner.

Elevate the visual appeal of your bathroom with this exquisite shower screen today!

## Features and Specifications:

- Height: 195cm
- Thickness of glass: 6mm
- Colour: Black (frame) and clear (glass screen)
- Material: Toughened safety glass made to Australian standards AS/NZS 2208:1996
- 100mm Adjustable front side, and 30mm adjustable return panel
- Reversible entry from either left or right
- Door features a magnetic closing strip for easy cleaning and maintenance
- Handle: Shower Handle Style 1 Black
- Mounts either onto a shower tray base or onto your bathroom tile (\*Note: Shower Base Not Included)
- You will receive the front panel which can be installed into a space of 120-130cm (entry) x 77-80cm (side panel)