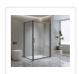

## Adjustable 1400x1010mm Single Door Corner Sliding Glass Shower Screen in Black

Out of Stock: \$1,114.95

Discover the contemporary sophistication offered by Della Francesca's corner shower screen. This cutting-edge design seamlessly blends the stylish appeal of a modern shower screen with heightened durability. Constructed using toughened safety glass that complies with Australian glazing standards, it is engineered to endure the demands of daily use.

Admire the pristine and minimalist aesthetic of the transparent screen complemented by polished door handles, creating a seamless integration with any decor style. Its luxurious appearance effortlessly transforms your bathroom, enhancing the overall value of your home.

Designed with adjustable front and return sides, this shower screen easily adapts to your shower space. The reversible entry ensures convenient placement in your preferred corner.

Elevate the visual appeal of your bathroom with this exquisite shower screen today!

## Features and Specifications:

- Height: 195cm
- Thickness of glass: 6mm
- Colour: Black (frame) and clear (glass screen)
- Material: Toughened safety glass made to Australian standards AS/NZS 2208:1996
- 100mm Adjustable front side, and 30mm adjustable return panel
- Reversible entry from either left or right
- Door features a magnetic closing strip for easy cleaning and maintenance
- Handle: Shower Handle Style 3 Black
- Mounts either onto a shower tray base or onto your bathroom tile (\*Note: Shower Base Not Included)
- You will receive the front panel which can be installed into a space of 130-140cm (entry) x 98-101cm (side panel)