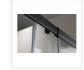

## Adjustable 1400x1010mm Single Door Corner Sliding Glass Shower Screen in Black

Out of Stock: \$1,114.95

Discover the contemporary sophistication offered by Della Francesca's corner shower screen. This cutting-edge design seamlessly blends the stylish appeal of a modern shower screen with heightened durability. Constructed using toughened safety glass that complies with Australian glazing standards, it is engineered to endure the demands of daily use.

Admire the pristine and minimalist aesthetic of the transparent screen complemented by polished door handles, creating a seamless integration with any decor style. Its luxurious appearance effortlessly transforms your bathroom, enhancing the overall value of your home.

Designed with adjustable front and return sides, this shower screen easily adapts to your shower space. The reversible entry ensures convenient placement in your preferred corner.

Elevate the visual appeal of your bathroom with this exquisite shower screen today!