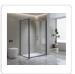

## Adjustable 1400x1010mm Single Door Corner Sliding Glass Shower Screen in Black

Out of Stock: \$1,114.95

Discover the contemporary sophistication offered by Della Francesca's corner shower screen. This cutting-edge design seamlessly blends the stylish appeal of a modern shower screen with heightened durability. Constructed using toughened safety glass that complies with Australian glazing standards, it is engineered to endure the demands of daily use.

Admire the pristine and minimalist aesthetic of the transparent screen complemented by polished door handles, creating a seamless integration with any decor style. Its luxurious appearance effortlessly transforms your bathroom, enhancing the overall value of your home.

Designed with adjustable front and return sides, this shower screen easily adapts to your shower space. The reversible entry ensures convenient placement in your preferred corner.

Elevate the visual appeal of your bathroom with this exquisite shower screen today!

## Features and Specifications:

- Height: 195cm
- Thickness of glass: 6mm
- Colour: Black (frame) and clear (glass screen)
- Material: Toughened safety glass made to Australian standards AS/NZS 2208:1996
- 100mm Adjustable front side, and 30mm adjustable return panel
- Reversible entry from either left or right
- Door features a magnetic closing strip for easy cleaning and maintenance
- Handle: Shower Handle Style 3 Black
- Mounts either onto a shower tray base or onto your bathroom tile (\*Note: Shower Base Not Included)
- You will receive the front panel which can be installed into a space of 130-140cm (entry) x 98-101cm (side panel)