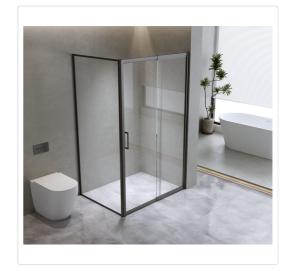

## Adjustable 1400x1010mm Single Door Corner Sliding Glass Shower Screen in Black

Out of Stock: \$1,114.95

Discover the contemporary sophistication offered by Della Francesca's corner shower screen. This cutting-edge design seamlessly blends the stylish appeal of a modern shower screen with heightened durability. Constructed using toughened safety glass that complies with Australian glazing standards, it is engineered to endure the demands of daily use.

Admire the pristine and minimalist aesthetic of the transparent screen complemented by polished door handles, creating a seamless integration with any decor style. Its luxurious appearance effortlessly transforms your bathroom, enhancing the overall value of your home.

Designed with adjustable front and return sides, this shower screen easily adapts to your shower space. The reversible entry ensures convenient placement in your preferred corner.

Elevate the visual appeal of your bathroom with this exquisite shower screen today!

## Features and Specifications:

- Height: 195cm
- Thickness of glass: 6mm
- Colour: Black (frame) and clear (glass screen)
- Material: Toughened safety glass made to Australian standards AS/NZS 2208:1996
- 100mm Adjustable front side, and 30mm adjustable return panel
- Reversible entry from either left or right
- Door features a magnetic closing strip for easy cleaning and maintenance
- Handle: Shower Handle Style 3 Black
- Mounts either onto a shower tray base or onto your bathroom tile (\*Note: Shower Base Not Included)
- You will receive the front panel which can be installed into a space of 130-140cm (entry) x 98-101cm (side panel)