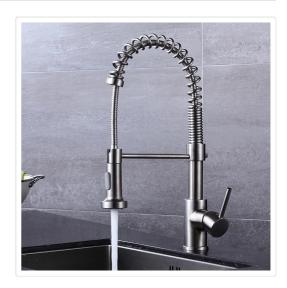

# Basin Mixer Tap Faucet w/Extend -Kitchen Laundry Sink

Out of Stock: \$319.95

Are you considering a kitchen upgrade? Are you searching for a blend of convenience, affordability, and top-notch quality? Look no further than the Della Francesca Pull-Out Kitchen Mixer. Crafted by a trusted name in quality plumbing products, Della Francesca, this kitchen mixer is constructed from brass and boasts a durable finish for long-lasting appeal. However, it's not just about aesthetics.

The flexible neck enables you to smoothly extend the faucet head, offering added convenience and flexibility during kitchen tasks such as dishwashing. Returning to a standard mixer is equally effortless.

Upgrade your kitchen instantly with the flexible Della Francesca Kitchen Mixer - where style meets practicality!

#### Features of the Della Francesca Pull-Out Kitchen Mixer:

- Pull-out handheld head for convenience and flexibility
- Press Button On Handheld Head For Water Spray Function
- Solid brass body with zinc handle
- With ceramic cartridge
- Black finish
- Watermark approved; complies with AS/NZS 3718:2005