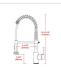

## Specifications:

- Height of mixer: 430mm
- Length of mixer (from body to the spout): 205mm
- Height of spout (from base): 86mm
- WELS Licence No: 1379
- WELS Code:82H07S-CHR
- Model Code variant: 82H07S-SB
- Reg. Number:T35039
- Star Rating: 5
- Nominal flow rate: 4.99L/minWC to appear on label :6.0