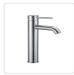

No matter the design of your bathroom, kitchen, or laundry - this unit will add a touch of sophistication and elegance that you will adore time and time again.

A streamlined, modern design combines with a classic and brilliant chrome finish for a timeless look that works great in any bathroom basin. And a durable solid brass construction ensures this mixer will serve you well for many years to come. Great looks aren't all you'll receive with your purchase. This mixer comes with Australian Watermark Certification, which identifies quality plumbing products which comply with AS/NZS 3718:2005.

## Features of the Della Francesca Modern Basin Mixer — Tall:

- Solid brass body with zinc handle
- Satin Brass finish
- With ceramic cartridge
- Watermark approved; complies with AS/NZS 3718:2005
- Mounting bolt, O-Ring washer, 2 hoses, SS 304 water inlet hose (2 x 70cm) included