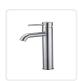

No matter the design of your bathroom, kitchen, or laundry - this unit will add a touch of sophistication and elegance that you will adore time and time again.

A streamlined, modern design combines with a classic and brilliant chrome finish for a timeless look that works great in any bathroom basin. And a durable solid brass construction ensures this mixer will serve you well for many years to come. Great looks aren't all you'll receive with your purchase. This mixer comes with Australian Watermark Certification, which identifies quality plumbing products which comply with AS/NZS 3718:2005.

## Features of the Della Francesca Modern Basin Mixer — Tall:

- Solid brass body with zinc handle
- Satin Brass finish
- With ceramic cartridge
- Watermark approved; complies with AS/NZS 3718:2005
- Mounting bolt, O-Ring washer, 2 hoses, SS 304 water inlet hose (2 x 70cm) included