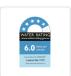

## Specifications:

- Height of mixer: 320mm
- Length of mixer (from body to the spout): 140mm
- Height of spout (from base): 220mm
- WELS Licence No: 1379
- WELS Code: 81H14-CHR
- Variant Model Code: 81H14-SB
- Reg. Number: T31434
- Star Rating: 5
- Nominal flow rate: 5.86L/min
- WC to appear on label :6.0