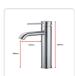

No matter the design of your bathroom, kitchen, or laundry - this unit will add a touch of sophistication and elegance that you will adore time and time again.

A streamlined, modern design combines with a classic and brilliant chrome finish for a timeless look that works great in any bathroom basin. And a durable solid brass construction ensures this mixer will serve you well for many years to come. Great looks aren't all you'll receive with your purchase. This mixer comes with Australian Watermark Certification, which identifies quality plumbing products which comply with AS/NZS 3718:2005.

## Features of the Della Francesca Modern Basin Mixer — Tall:

- Solid brass body with zinc handle
- Satin Brass finish
- With ceramic cartridge
- Watermark approved; complies with AS/NZS 3718:2005
- Mounting bolt, O-Ring washer, 2 hoses, SS 304 water inlet hose (2 x 70cm) included