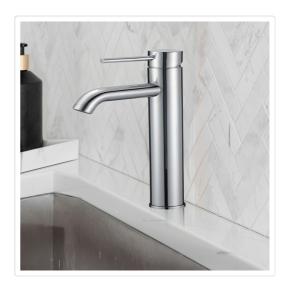

## Tall Basin Mixer Tap Faucet -Kitchen Laundry Bathroom Sink

Out of Stock: \$199.95

Another fantastic product from DELLA FRANCESCA comes in this fully Australian Certified Quality Product - at a fraction of the price of overpriced retailers!

No matter the design of your bathroom, kitchen, or laundry - this unit will add a touch of sophistication and elegance that you will adore time and time again.

A streamlined, modern design combines with a classic and brilliant chrome finish for a timeless look that works great in any bathroom basin. And a durable solid brass construction ensures this mixer will serve you well for many years to come. Great looks aren't all you'll receive with your purchase. This mixer comes with Australian Watermark Certification, which identifies quality plumbing products which comply with AS/NZS 3718:2005.

## Features of the Della Francesca Modern Basin Mixer — Tall:

- Solid brass body with zinc handle
- Satin Brass finish
- With ceramic cartridge
- Watermark approved; complies with AS/NZS 3718:2005
- Mounting bolt, O-Ring washer, 2 hoses, SS 304 water inlet hose (2 x 70cm) included

## Specifications:

- Height of mixer: 320mm
- Length of mixer (from body to the spout): 140mm
- Height of spout (from base): 220mm
- WELS Licence No: 1379
- WELS Code: 81H14-CHR
- Variant Model Code: 81H14-SB
- Reg. Number: T31434
- Star Rating: 5
- Nominal flow rate: 5.86L/min
- WC to appear on label :6.0